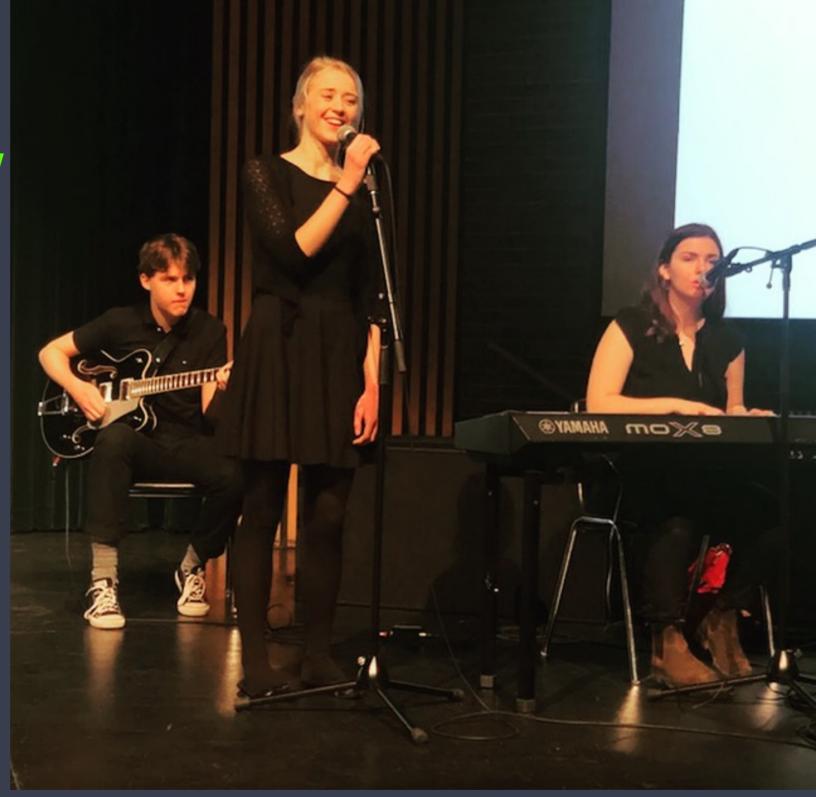

## NEW FOR 2019/2020

Study music in high school by, arranging, composing, listening and performing **Rock** or **Pop** music on guitar, bass, drums, keyboards, vocals and electronic instruments! Students can enrol as a major area of music study or supplement their traditional music courses with these.

Program of the Arts may now take courses in our new

Contemporary Music stream of instruction. This gives our music students more options for study. They can continue to audition into the HWDSB ABPA on classical instruments such as: wood winds, brass, orchestral strings, percussion and vocals and take some of the Contemporary Music courses or they can major in Contemporary Music on guitar, keyboards, drums, vocals or use digital instruments.

Musicians in this stream of study will do all the aspects of a traditional music course, but use modern or pop repertoire in their study. A regular course will include: performance of the music, arranging and composing of the music, recording/production of music, performing in ensembles and completion of larger scale projects with other HWDSB ABPA disciplines. Students will have the opportunity to utilize pop instrumentation, voice and electronic music as well in the program. Other courses in the stream of study will be: Performance ensembles, Production courses, History & Marketing of Pop Culture and courses in Dance, Drama, Instrumental Music, Media, Orchestral Strings and Visual Arts.