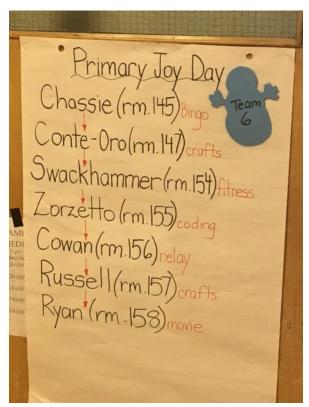

students in grades 5 - 8. It was an awesome opportunity to:

- Reflect on ourselves and those around us
- Build greater support systems within our school and community
- Understand the importance of Empathy
- Learn more about one another and the importance of reaching out and speaking up, as an individual and as a friend, if you are in need or someone you love is in need
- Understand why and how reaching out for help is a strength, not a weakness

At Chedoke School, we are committed to creating a safe space for all students where they have a true sense of BELONGING. This opportunity, on December 8th, allowed us to keep the conversation alive and learn about and from one another.





# Live Different At Chedoke School December 2016













## Joy Day at Chedoke Dec.8, 2016



















### A Winter Concert Presented by Chedoke Public School

# Wednesday, December 21<sup>st</sup> 6:00 pm Sir Allan MacNab Auditorium \$2.00 ~ Tickets available through School Cash Online Or paid by cash



All Proceeds Go to Supporting Purchase of Ukuleles for Chedoke!



### Good morning,

The holidays are around the corner and the winter break countdown is on! Please help us in letting your parents and guardians know that they still have time to order **fall school photos** in time for the holidays.



Fall photo day orders placed online at edgeimaging.ca or by phone at 1-888-416-3343 (EDGE) by Monday, December 12th\* will have guaranteed delivery to home before the holidays!

Thank you for sharing with your parents and guardians today!

\*Note: This timeline is not applicable for