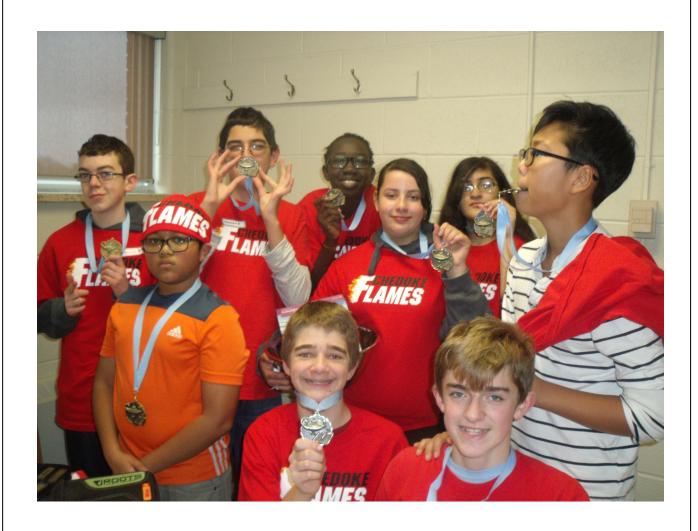

### HISTORY BOWL

Our Grade 8 history team made history at the first annual History Bowl at Westmount Secondary School yesterday. Congratulations to team A and team B for all their hard work in achieving their winning medals. Well done Charlie B., Ajahak J., Matt W., Wasif U., Ryleigh A., Haya A., Connor S., Alex P., and Kamran A.