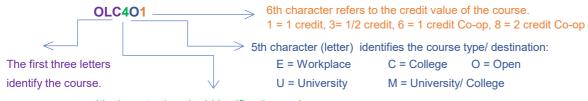

## Figuring out a course code:

4th character (number) identifies the grade:

3 = Grade 11

4 = Grade 12