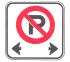

### **NO PARKING AREAS**

A 10 minute grace period is given so that parents may leave their vehicle (if required) for the purpose of picking up or dropping off students.

After 10 minutes a parking infraction notice may be issued. The set fine for this violation is \$33.00 or if paid within 7 days, \$26.00.