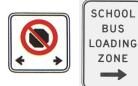

## **NO STOPPING/NO STOPPING FOR SCHOOL BUS LOADING ZONES**

Vehicles cannot park or stop in these areas. The set fine for this violation is \$75.00 or if paid within 7 days, \$60.00.