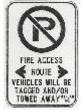

## **NO PARKING FIRE ACCESS ROUTES**

A 10 minute grace period is given so that parents may pick up and drop off students. <u>The vehicle must remain</u> <u>occupied at all times.</u>

If the vehicle is unoccupied, or after 10 minutes a parking infraction notice may be issued. The set fine for this violation is \$100.00 or if paid within 7 days, \$80.00.