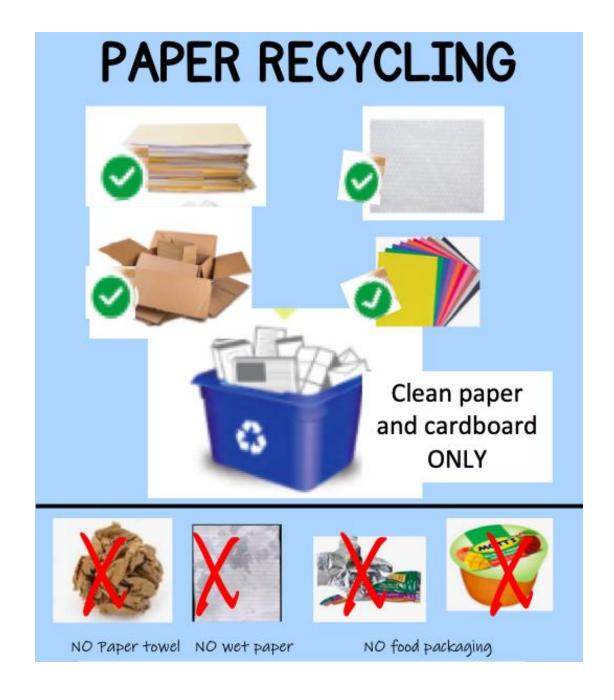

#### **Paper Recycling Pick Up Today!**

- Please place your Blue Bin outside your classroom door for pick up today after opening exercises
- ❖ Remember to bring your bin in as soon as it's collected
- ❖ Thank you!