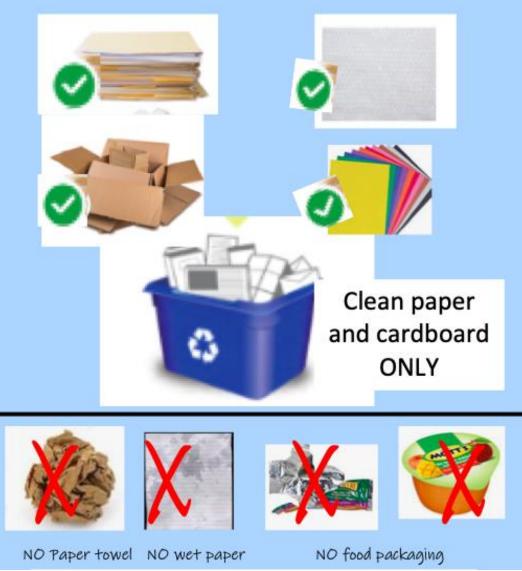

#### Paper Recycling Pick Up Today!

- Please place your Blue Bin outside your classroom door for pick up today after opening exercises
- Remember to bring your bin in as soon as it's collected
- ✤ Thank you!

### PAPER RECYCLING

Tuck shop is open today. Please remember Grades 5-8 may purchase a maximum of 2 items at 1st Break, Grades 1-4 may purchase a maximum of 2 items at 2nd Break. Helpers today are:

NB1 - Eden, Leah, Izzy