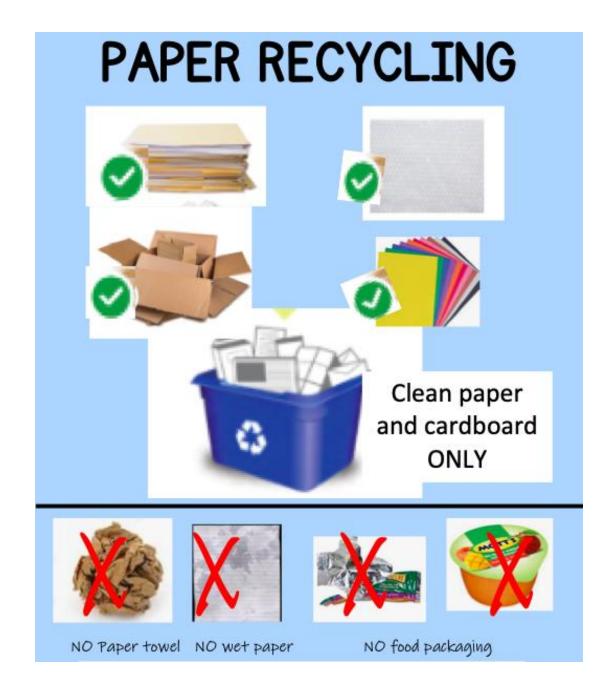

#### Paper Recycling Pick Up Today!

- Please place your Blue Bin outside your classroom door for pick up today after opening exercises
- ❖ Remember to bring your bin in as soon as it's collected
- ❖ Thank you!