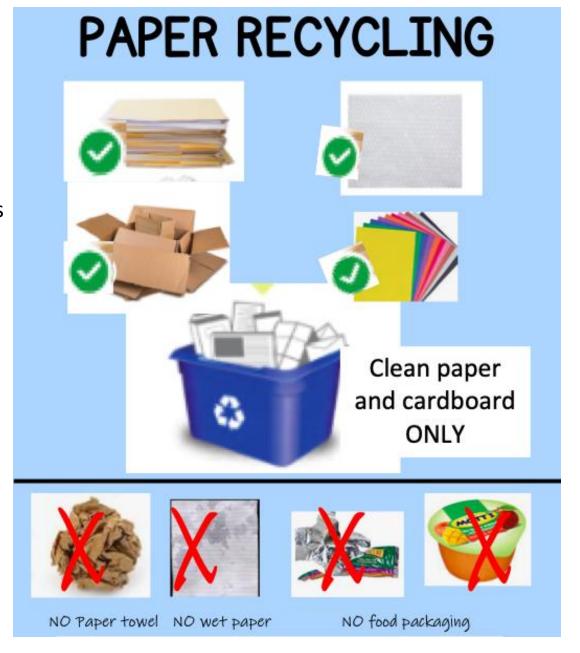

#### **Paper Recycling Reminders!**

- ❖ Please put all CLEAN PAPER and CARDBOARD in your BLUE BINS.
- ❖ Bins will be picked up every Tuesday after announcements
- Thank you for recycling and helping to make everyday earth day!