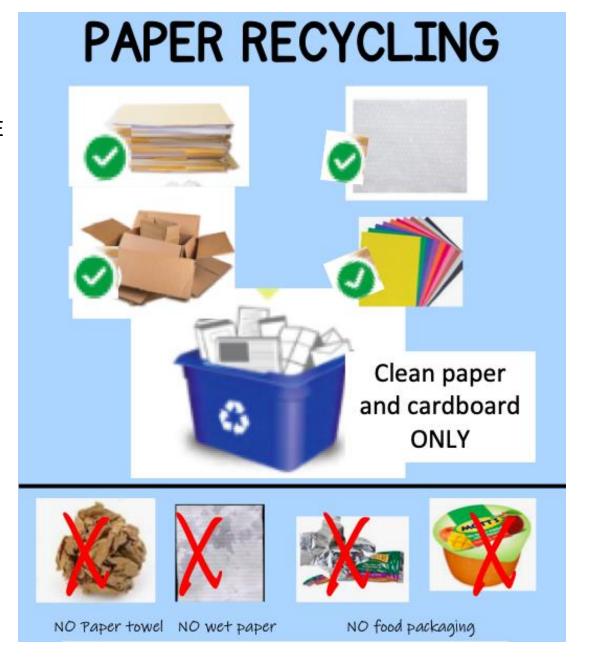

#### **Paper Recycling Begins Today!**

- ❖ Please put all CLEAN PAPER and CARDBOARD in your BLUE BINS.
- ❖ Bins will be picked up will be every Tuesday after announcements
- Thank you for recycling and helping to make everyday earth day!