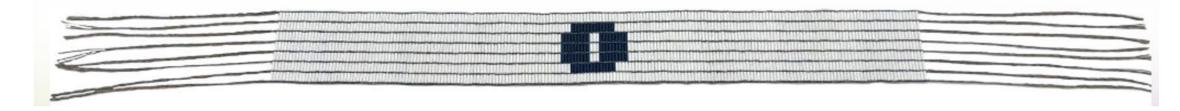

The Dish With One Spoon Wampum Belt represents the treaty relationship between the Haudenosaunee Confederacy and Anishinaabe with respect to sharing the land and resources thereon.

The intent of this agreement is for all nations sharing this territory to do so responsibly, respectfully and sustainably in perpetuity.