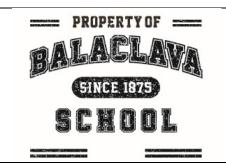

### <u>Property of Balaclava T-Shirt</u>

\$15

#### Youth, Adult

- model: Gildan 8000B (youth), Gildan 8000 (adult)
- 50/50 preshrunk poly/cotton, vintage finish crackle print
- proudly featuring established date of 1875

colour: navy with white print OR sport grey with white print