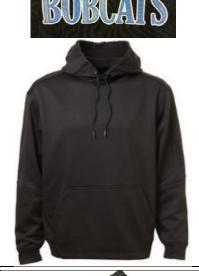

# PTech Fleece Hooded Sweatshirt

\$55

- Youth, Adult
- 100% polyester double-knit fleece
- unlined hood (youth without drawstring)
- moisture wicking, breathable

colour: black with white and blue laser twill lettering