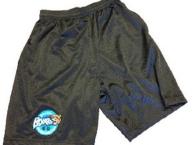

# Gym Shorts Youth, Adult

\$20

- 100% polyester open mesh, moisture wicking technology
- 100% tricot lining, elastic waistband with drawstring
- 9- inch inseam

colour: black with embroidered logo

(over)