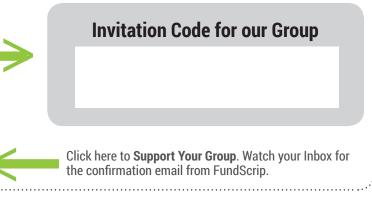

# How to Sign Up

1. Go to www.fundscrip.com and click on Support Your Group

FündScrip

 Complete the information in the Support Your Group section and be sure to enter our group's Invitation Code. The code for our group is shown in the grey box below.

How it Works Retailers About Help

|              | Support Your Group                                                               |  |
|--------------|----------------------------------------------------------------------------------|--|
| Thank y      | bu for deciding to support your group, it only takes 30 seconds to get started.  |  |
| тнанк у      | na na aconung to support your group, it only takes 30 securities to get started. |  |
|              | Enter Group Invitation Code 💿                                                    |  |
|              | Search                                                                           |  |
|              |                                                                                  |  |
| rst Name     | Last Name                                                                        |  |
|              |                                                                                  |  |
| nail Address | Password                                                                         |  |
| ur@email.com |                                                                                  |  |
| ostal Code   | Phone Number                                                                     |  |
|              |                                                                                  |  |