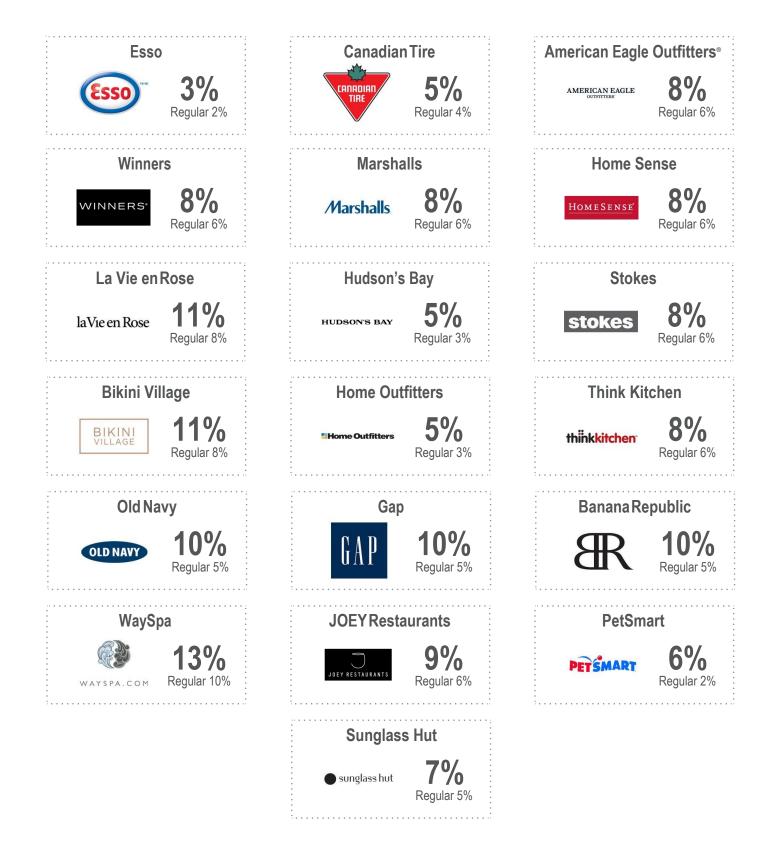

### **November & December 2017 Promotions**

Valid from November 1 to December 19, 2017 - 9:30 AM ET

#### November & December 2017 Promotions Valid from November 1 to December 19, 2017 - 9:30 AM ET

### **Promotions Order Form**

| <b>Retailer on Promotion</b>                    | Denominations    | Quantity | Sub-Total |
|-------------------------------------------------|------------------|----------|-----------|
|                                                 | \$25             |          |           |
| Esso                                            | \$50             |          |           |
|                                                 | \$100            |          |           |
|                                                 | \$10             |          |           |
| Canadian Tire                                   | \$25             |          |           |
|                                                 | \$100            |          |           |
| Amorican Ecolo Outfittoro®                      | \$50             |          |           |
| American Eagle Outfitters®                      | \$100            |          |           |
| 14.5                                            | \$10             |          |           |
| Winners<br>Also valid at Marshalls & Home Sense | ;·····\$25······ |          |           |
|                                                 | \$50             |          |           |
| La Vie en Rose                                  | \$25             |          |           |
| Also valid at Bikini Village                    | \$50             |          |           |
|                                                 | \$10             |          |           |
| Hudson's Bay                                    | \$25             |          |           |
| Also valid at Home Outfitters                   | \$50             |          |           |
|                                                 | \$100            |          |           |
| Stokes<br>Also valid at Think Kitchen           | \$25             |          |           |
| Gap                                             | \$25             |          |           |
| Also valid at Old Navy & Banana Republic        | \$50             |          |           |
|                                                 | \$25             |          |           |
| WaySpa                                          | \$50             |          |           |
|                                                 | \$100            |          |           |
|                                                 | \$25             |          |           |
| JOEY Restaurants                                | \$50             |          |           |
|                                                 | \$25             |          |           |
| PetSmart                                        | \$50             |          |           |
| Sunglass Hut                                    | \$25             |          |           |
| Print Name                                      | ; *              | Total    |           |