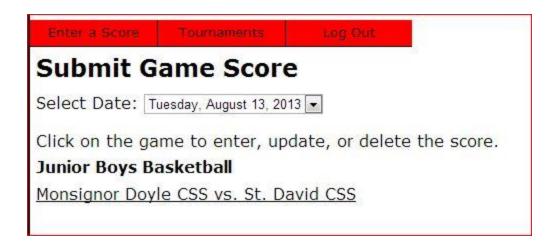

4. <u>Locate</u> the game you want to enter a score (note current date will always be displayed; however you can update previous scores if need be)

# HAMILTON-WENTWORTH DISTRICT SCHOOL BOARD