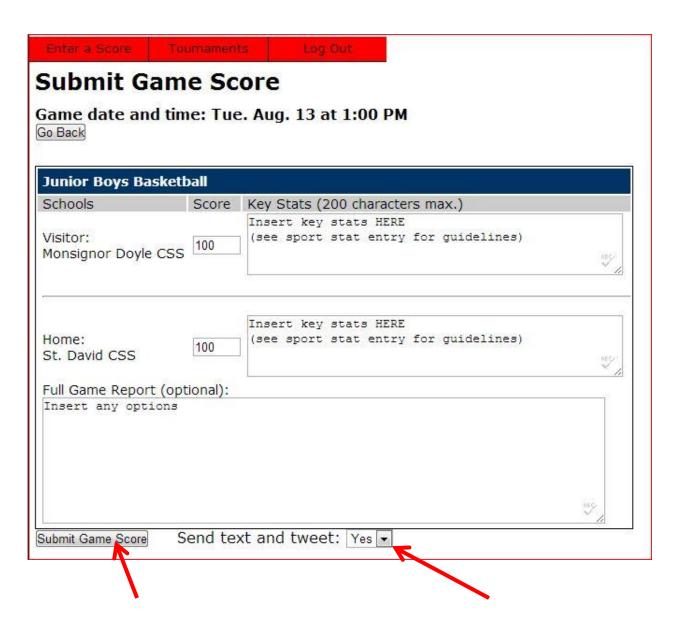

# **Score Submission Instructions**

www.hwdsb.on.ca/athletics @HWDSB\_athletics athletics@hwdsb.on.ca

5. Submit game score for both teams and include key stats (see sport stat entry for guidelines)

# **Score Submission Instructions**

www.hwdsb.on.ca/athletics @HWDSB\_athletics athletics@hwdsb.on.ca

Once complete click "SUBMIT GAME SCORE"; Note 'Send text and tweet' should default to YES. If set to NO – switch dropdown to YES