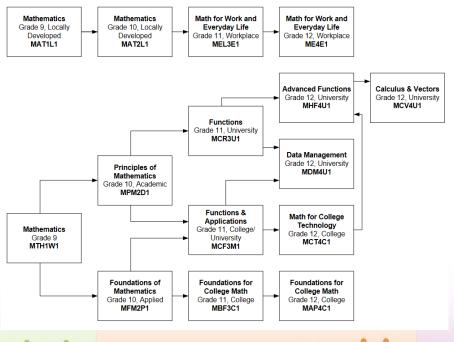

### Math

Choosing the correct level of Math in Grade 11 needs planning

# Some Degrees **Require** and Some **Recommend** "Any" Grade 12 **University-Level** Math

| Area of Study at University                                                                                                            | Grade 12 Math Required                                     | Grade 11 Pre-requisite         |
|----------------------------------------------------------------------------------------------------------------------------------------|------------------------------------------------------------|--------------------------------|
| <ul> <li>Nursing</li> <li>Education (Primary<br/>Grades)</li> <li>Some Kinesiology</li> <li>Management (not<br/>"Business")</li> </ul> | Only one 4U Math which could be:  Data Management (MDM4U1) | Functions & Relations (MCF3M1) |

# Universities Might **Require** One or Two **Specific** Grade 12 University-Level Math

| Area of Study at University                                                                                                                                           | Grade 12 Math Required                                                      | Grade 11 Pre-requisite |
|-----------------------------------------------------------------------------------------------------------------------------------------------------------------------|-----------------------------------------------------------------------------|------------------------|
| <ul> <li>Engineering</li> <li>Science</li> <li>Computer Science</li> <li>Business (Accounting,<br/>Marketing, Finance,<br/>etc.)</li> <li>Some Kinesiology</li> </ul> | Calculus & Vectors<br>(MCV4U1*)<br>and/or<br>Advanced Functions<br>(MHF4U1) | Functions (MCR3U1)     |

\*MHF4U1 is the pre-requisite for MCV4U1

### Colleges Might Require One Grade 12 Math

| Area of Study at College                                                              | Grade 12 Math Required                                                                              | Grade 11 Pre-requisite                                                           |
|---------------------------------------------------------------------------------------|-----------------------------------------------------------------------------------------------------|----------------------------------------------------------------------------------|
| <ul> <li>Engineering         Technology         Veterinary Technology     </li> </ul> | MCT4C1 (Math for College<br>Technology)<br>or<br>High grades in MAP4C1<br>(Foundations for College) | Functions and Relations<br>(MCF3M1)<br>or<br>MBF3C1 (Foundations for<br>College) |
| Non technical programs                                                                | High grades in MAP4C1 (Foundations for College)                                                     | MBF3C1 (Foundations for College)                                                 |

## Math and Apprenticeship/Workplace

Any level of Grade 10 Math is okay for an apprenticeship

Grade 10 Applied (MFM2P1) is recommended

For future Electricians...more Math is better!

curiosity

creativity

possibility