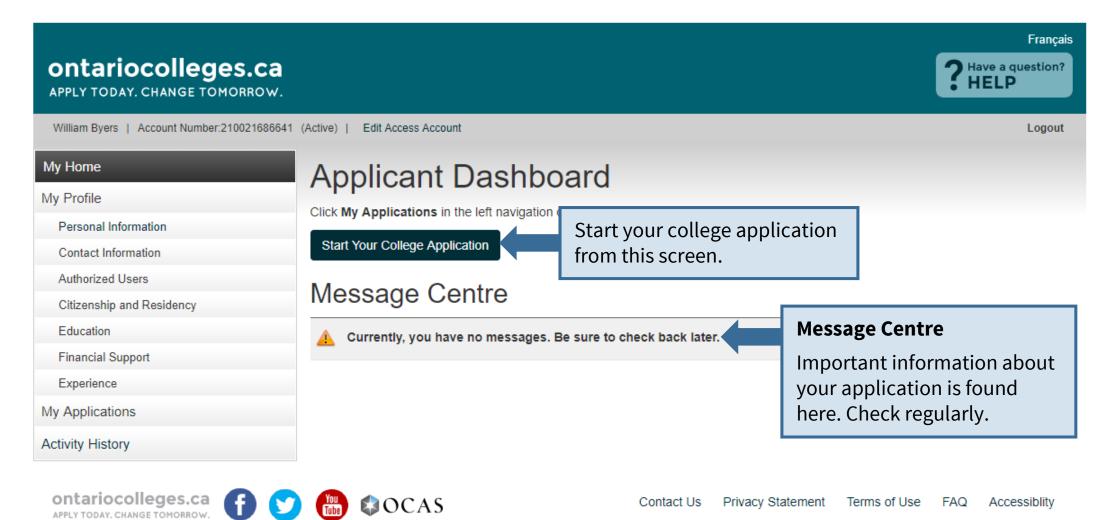

### **My Applications**

| ontariocolleges.ca                                                                                                                        |                                                                                                                                                                                                                       | Français<br><b>?</b> Have a question?<br>HELP |
|-------------------------------------------------------------------------------------------------------------------------------------------|-----------------------------------------------------------------------------------------------------------------------------------------------------------------------------------------------------------------------|-----------------------------------------------|
| William Byers   Account Number:210021686641                                                                                               | (Active)   Edit Access Account                                                                                                                                                                                        | Logout                                        |
| My Home My Profile Personal Information Contact Information                                                                               | Applicant Dashboard         Click My Applications in the left navigation column to choose when you would like to start college.         Application       Status         19-000-5858 - 2019/08 - 2020/07       Unpaid |                                               |
| <ul> <li>Authorized Users</li> <li>Citizenship and Residency</li> <li>Education</li> <li>Financial Support</li> <li>Experience</li> </ul> | My Applications<br>Program Choices – select or update your program<br>choices in this section                                                                                                                         |                                               |
| My Applications<br>19-000-5858 - Aug 2019 - Jul 2020                                                                                      | <b>Basis of Admission –</b> identify if you are / will be a high school graduate or enrolled in a high school course                                                                                                  |                                               |
| Program Choices (3)                                                                                                                       | Payment Summary – listing of fees requiring payment                                                                                                                                                                   |                                               |
| Basis of Admission                                                                                                                        |                                                                                                                                                                                                                       |                                               |
| Payment Summary<br>Activity History                                                                                                       | Activity HistorySummary of application's day-to-day activities                                                                                                                                                        |                                               |
| ontariocolleges.ca 🕤 💟                                                                                                                    | Contact Us Privacy Statement Terms of Us                                                                                                                                                                              | e FAQ Accessiblity                            |