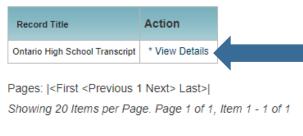

#### Self-Declared Education

| Institution Type | School Name      | Action       |
|------------------|------------------|--------------|
| High School      | Ocas High School | Edit Details |

Pages: |<First <Previous 1 Next> Last>| Showing 20 Items per Page. Page 1 of 1, Item 1 - 1 of 1 You cannot delete an education record once it has been added. However, you can make changes (e.g. dates attended), if needed.

Pages: |<First <Previous 1 Next> Last>| Showing 20 Items per Page. Page 1 of 1, Item 1 - 1 of 1