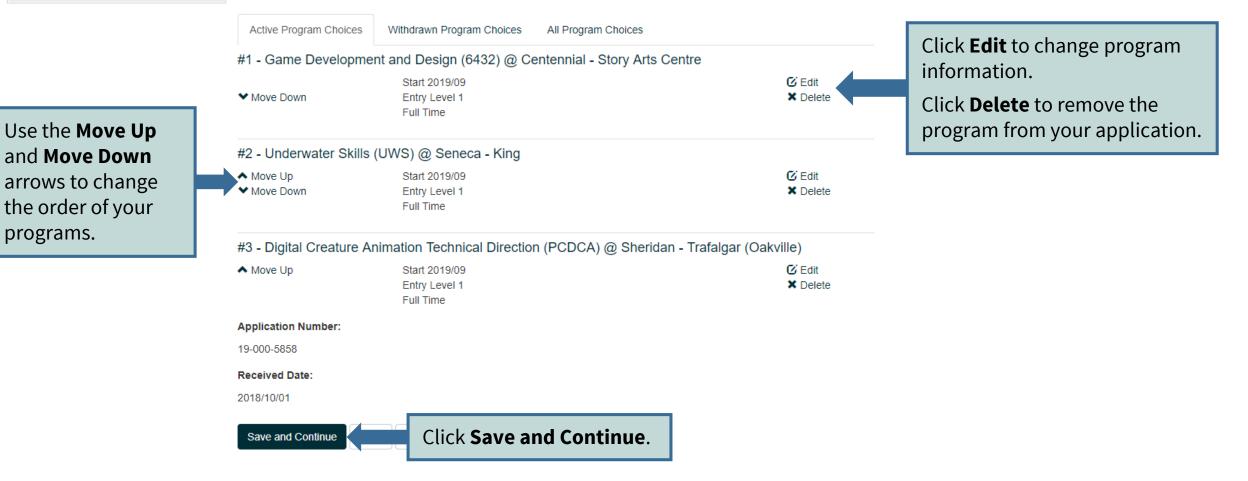

### **My Applications**

| ontariocolleges.ca                                                                                                                        |                                                                                                                                                                                                                       | Français<br><b>?</b> Have a question?<br>HELP |
|-------------------------------------------------------------------------------------------------------------------------------------------|-----------------------------------------------------------------------------------------------------------------------------------------------------------------------------------------------------------------------|-----------------------------------------------|
| William Byers   Account Number:210021686641                                                                                               | (Active)   Edit Access Account                                                                                                                                                                                        | Logout                                        |
| My Home My Profile Personal Information Contact Information                                                                               | Applicant Dashboard         Click My Applications in the left navigation column to choose when you would like to start college.         Application       Status         19-000-5858 - 2019/08 - 2020/07       Unpaid |                                               |
| <ul> <li>Authorized Users</li> <li>Citizenship and Residency</li> <li>Education</li> <li>Financial Support</li> <li>Experience</li> </ul> | My Applications<br>Program Choices – select or update your program<br>choices in this section                                                                                                                         |                                               |
| My Applications<br>19-000-5858 - Aug 2019 - Jul 2020                                                                                      | <b>Basis of Admission –</b> identify if you are / will be a high school graduate or enrolled in a high school course                                                                                                  |                                               |
| Program Choices (3)                                                                                                                       | Payment Summary – listing of fees requiring payment                                                                                                                                                                   |                                               |
| Basis of Admission                                                                                                                        |                                                                                                                                                                                                                       |                                               |
| Payment Summary<br>Activity History                                                                                                       | Activity HistorySummary of application's day-to-day activities                                                                                                                                                        |                                               |
| ontariocolleges.ca 🕤 💟                                                                                                                    | Contact Us Privacy Statement Terms of Us                                                                                                                                                                              | e FAQ Accessiblity                            |