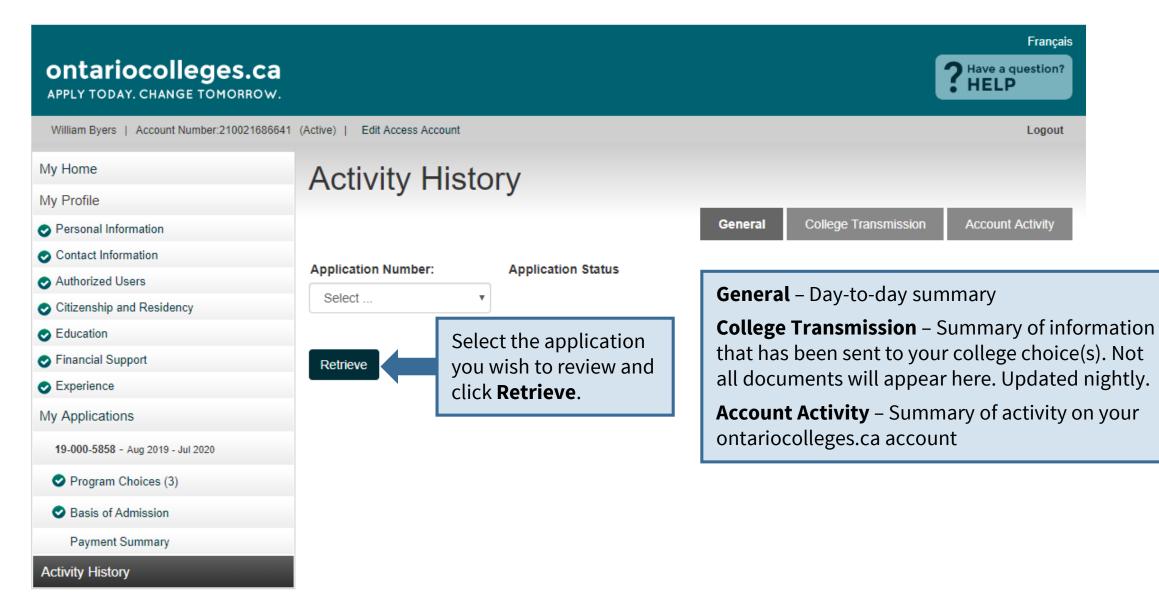

### **My Applications**

| ontariocolleges.ca                                                                                                                        |                                                                                                                                                                                                                       | Français<br><b>?</b> Have a question?<br>HELP |
|-------------------------------------------------------------------------------------------------------------------------------------------|-----------------------------------------------------------------------------------------------------------------------------------------------------------------------------------------------------------------------|-----------------------------------------------|
| William Byers   Account Number:210021686641                                                                                               | (Active)   Edit Access Account                                                                                                                                                                                        | Logout                                        |
| My Home My Profile Personal Information Contact Information                                                                               | Applicant Dashboard         Click My Applications in the left navigation column to choose when you would like to start college.         Application       Status         19-000-5858 - 2019/08 - 2020/07       Unpaid |                                               |
| <ul> <li>Authorized Users</li> <li>Citizenship and Residency</li> <li>Education</li> <li>Financial Support</li> <li>Experience</li> </ul> | My Applications<br>Program Choices – select or update your program<br>choices in this section                                                                                                                         |                                               |
| My Applications<br>19-000-5858 - Aug 2019 - Jul 2020                                                                                      | <b>Basis of Admission –</b> identify if you are / will be a high school graduate or enrolled in a high school course                                                                                                  |                                               |
| Program Choices (3)                                                                                                                       | Payment Summary – listing of fees requiring payment                                                                                                                                                                   |                                               |
| Basis of Admission                                                                                                                        |                                                                                                                                                                                                                       |                                               |
| Payment Summary<br>Activity History                                                                                                       | Activity HistorySummary of application's day-to-day activities                                                                                                                                                        |                                               |
| ontariocolleges.ca 🕤 💟                                                                                                                    | Contact Us Privacy Statement Terms of Us                                                                                                                                                                              | e FAQ Accessiblity                            |