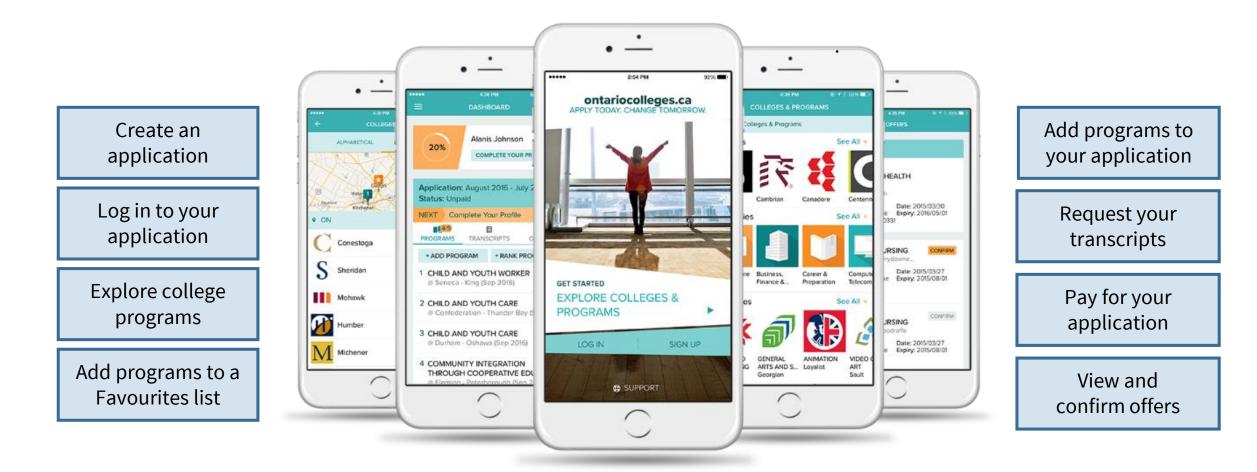

| Program Code         | 0006X01F     |  |  |
| Communication |                      | Computer Eng |  |  |
| Decline Offer | Program Title        | Computing Sc |  |  |
|               | Date Offer<br>Posted | 2017/02/01   |  |  |
|               |                      |              |  |  |

Click **Confirm Offer** to accept an offer of admission. A confirmation email will be sent to your email address.

You may accept only ONE offer at a time and you may accept only ONE offer in a 24-hour period.

#### **Changing An Accepted Offer**

If, after accepting an offer, you change your mind or receive another that you prefer, you may accept the new offer (before the expiry date). The new acceptance will cancel your previous one.

# **Apply From Your Phone**

## ontariocolleges.ca Mobile App



### Find it in the App Store and on Google Play



# **Need Help?**

## **Need Help?**

### For Application Help:

- Click **FAQ** to find answers to common questions
- Chat with us in real-time by clicking the **Live Chat** button on the ontariocolleges.ca website
- Email us at **ask-us@ontariocolleges.ca**
- Call us at **1-888-892-2228**

### **To Correct High School Grades:**

• See your guidance counsellor

### For Offer of Admission Information:

• Contact the college(s) you've applied to

### **Connect With Us:**



- facebook.com/ontariocolleges.ca
- @ontariocolleges
- ontariocolleges.ca