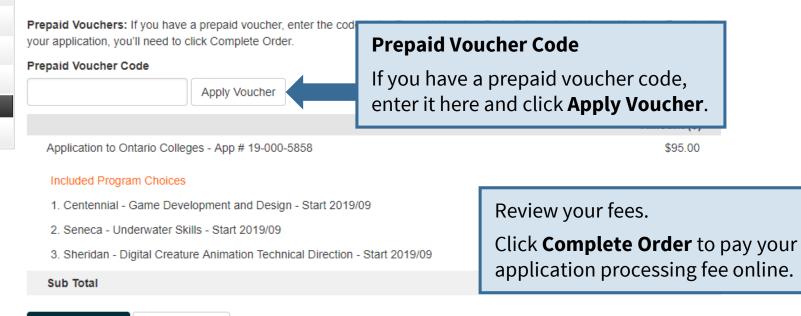

## **Important Info About the Application**

- The application processing fee is **\$95** (non-refundable).
- There may be additional fees to order transcripts.
- An application allows you up to **5 program choices**, with **no more than 3** at any one college.
- All program choices must start within the same academic year (August July).
- Your username is **permanent**. It will not change if you update your contact email address.
- Your password must be between **8 and 14 characters** in length.
- **DO NOT** create more than one account.
- Some information will be automatically added to your account based on the information you provided when creating your account.
- You cannot change your first name, last name, date of birth, OEN number or academic data. To make changes to your personal information, contact ontariocolleges.ca. If there are problems with your grades, talk to your guidance counsellor.
- The online application works best in the following browsers: Internet Explorer 9, 10 & 11, Firefox latest version, Chrome latest version, Safari 7+ & iOS 7+.
- The ontariocolleges.ca mobile app works best on Android and iOS smartphones.