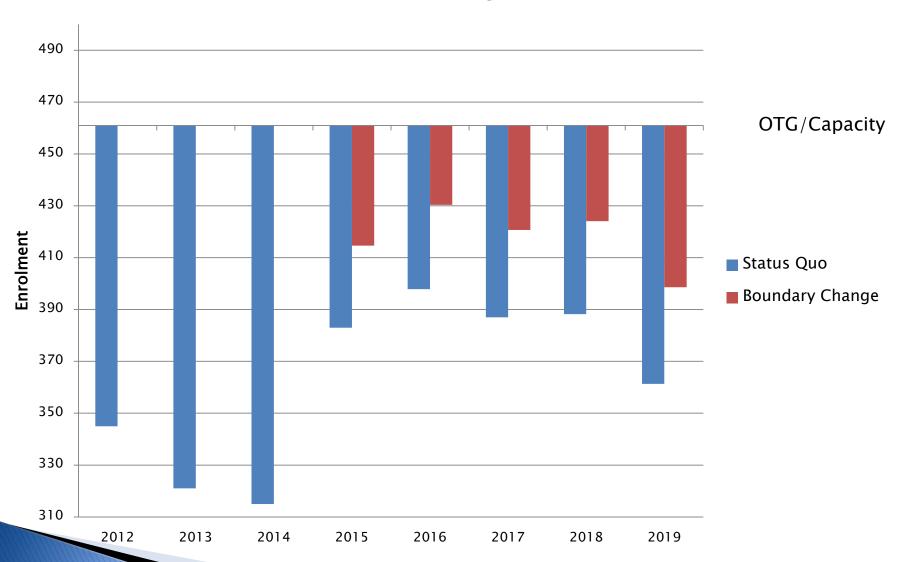

#### **Viscount Montgomery**

| School                         | School<br>Capacity | Portables | Portable<br>Capacity | 2012 | 2013 | 2014 | 2014<br>Utilization |                     | 2015 | 2016 | 2017 | 2018 | 2019 | 2019<br>Utilization |
|--------------------------------|--------------------|-----------|----------------------|------|------|------|---------------------|---------------------|------|------|------|------|------|---------------------|
| Status Quo Enrolments:         |                    |           |                      |      |      |      |                     |                     |      |      |      |      |      |                     |
| AM Cunningham                  | 409                | 5         | 115                  | 452  | 437  | 413  | 101%                |                     | 419  | 417  | 408  | 408  | 424  | <b>104</b> %        |
| Memorial                       | 689                |           |                      | 514  | 492  | 469  | 68%                 |                     | 472  | 480  | 482  | 479  | 481  | 70%                 |
| Queen Mary                     | 637                |           |                      | 615  | 600  | 600  | 94%                 |                     | 606  | 623  | 621  | 626  | 617  | 97%                 |
| Viscount Montgomery            | 461                |           |                      | 345  | 321  | 315  | 68%                 |                     | 383  | 398  | 387  | 388  | 361  | 78%                 |
| WH Ballard                     | 804                |           |                      | 577  | 585  | 590  | <b>73</b> %         |                     | 587  | 562  | 570  | 563  | 557  | 69%                 |
| Totals:                        | 3000               |           |                      | 2503 | 2435 | 2387 | <del>-</del>        | •                   | 2467 | 2481 | 2468 | 2465 | 2440 |                     |
|                                |                    |           |                      |      |      |      |                     | 2015<br>Utilization |      |      |      |      |      |                     |
| <b>After Boundary Changes:</b> |                    |           |                      |      |      |      | <u>2015</u>         |                     |      |      |      |      |      |                     |
| AM Cunningham                  | 409                |           |                      | 452  | 437  | 413  | 398                 | 97%                 |      | 395  | 385  | 383  | 397  | 97%                 |
| Memorial                       | 689                |           |                      | 514  | 492  | 469  | 461                 | 67%                 |      | 470  | 472  | 471  | 474  | 69%                 |
| Queen Mary                     | 637                |           |                      | 615  | 600  | 600  | 580                 | 91%                 |      | 598  | 598  | 603  | 594  | 93%                 |
| Viscount Montgomery            | 461                |           |                      | 345  | 321  | 315  | 415                 | 90%                 |      | 430  | 421  | 424  | 399  | 86%                 |
| WH Ballard                     | 804                |           |                      | 577  | 585  | 590  | 613                 | 76%                 | _    | 587  | 593  | 586  | 580  | 72%                 |
| Totals:                        | 3000               |           |                      | 2503 | 2435 | 2387 | 2467                | •                   | •    | 2481 | 2470 | 2468 | 2445 | -                   |