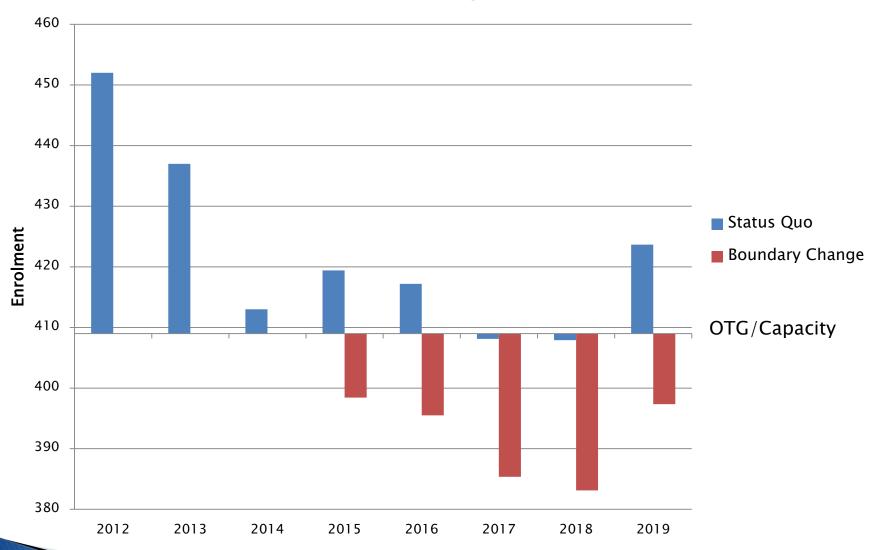

## The Enrolment Perspective

# Status Quo Vs. Proposed Admin. Boundary Change Enrolments

East Hamilton Boundary Review: AM Cunningham/Memorial, Queen Mary, Viscount Montgomery, WH Ballard Enrolment Projections - Status Quo Vs. Proposed Boundary Changes

| School                         | School<br>Capacity | Portables | Portable<br>Capacity | 2012 | 2013 | 2014 | 2014<br>Utilization |                     | 2015 | 2016 | 2017 | 2018 | 2019 | 2019<br>Utilization |
|--------------------------------|--------------------|-----------|----------------------|------|------|------|---------------------|---------------------|------|------|------|------|------|---------------------|
| Status Quo Enrolments:         |                    |           |                      |      |      |      |                     |                     |      |      |      |      |      |                     |
| AM Cunningham                  | 409                | 5         | 115                  | 452  | 437  | 413  | 101%                |                     | 419  | 417  | 408  | 408  | 424  | <b>104</b> %        |
| Memorial                       | 689                |           |                      | 514  | 492  | 469  | 68%                 |                     | 472  | 480  | 482  | 479  | 481  | 70%                 |
| Queen Mary                     | 637                |           |                      | 615  | 600  | 600  | 94%                 |                     | 606  | 623  | 621  | 626  | 617  | 97%                 |
| Viscount Montgomery            | 461                |           |                      | 345  | 321  | 315  | 68%                 |                     | 383  | 398  | 387  | 388  | 361  | 78%                 |
| WH Ballard                     | 804                |           |                      | 577  | 585  | 590  | <b>73</b> %         |                     | 587  | 562  | 570  | 563  | 557  | 69%                 |
| Totals:                        | 3000               |           |                      | 2503 | 2435 | 2387 | <del>-</del>        | •                   | 2467 | 2481 | 2468 | 2465 | 2440 |                     |
|                                |                    |           |                      |      |      |      |                     | 2015<br>Utilization |      |      |      |      |      |                     |
| <b>After Boundary Changes:</b> |                    |           |                      |      |      |      | <u>2015</u>         |                     |      |      |      |      |      |                     |
| AM Cunningham                  | 409                |           |                      | 452  | 437  | 413  | 398                 | 97%                 |      | 395  | 385  | 383  | 397  | 97%                 |
| Memorial                       | 689                |           |                      | 514  | 492  | 469  | 461                 | 67%                 |      | 470  | 472  | 471  | 474  | 69%                 |
| Queen Mary                     | 637                |           |                      | 615  | 600  | 600  | 580                 | 91%                 |      | 598  | 598  | 603  | 594  | 93%                 |
| Viscount Montgomery            | 461                |           |                      | 345  | 321  | 315  | 415                 | 90%                 |      | 430  | 421  | 424  | 399  | 86%                 |
| WH Ballard                     | 804                |           |                      | 577  | 585  | 590  | 613                 | 76%                 | _    | 587  | 593  | 586  | 580  | 72%                 |
| Totals:                        | 3000               |           |                      | 2503 | 2435 | 2387 | 2467                | •                   | •    | 2481 | 2470 | 2468 | 2445 | -                   |

#### **AM Cunningham**