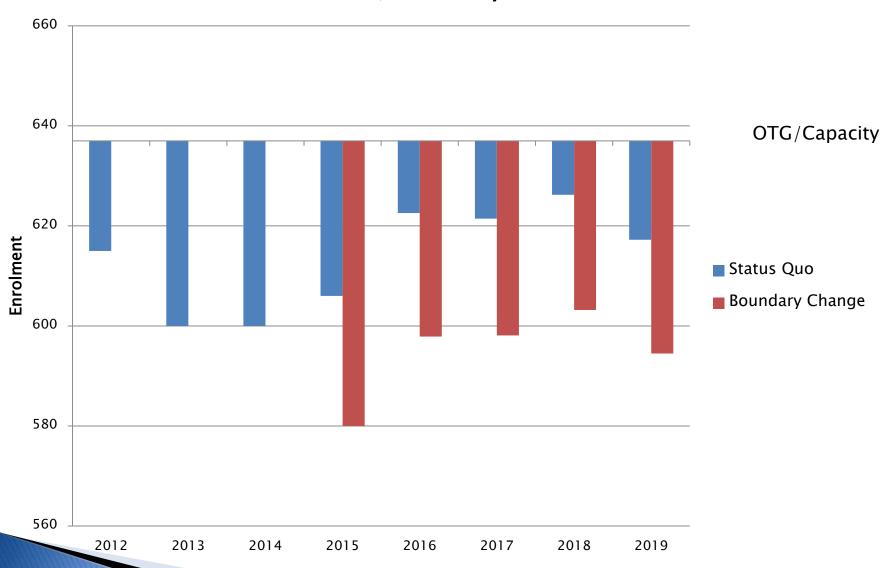

#### **Queen Mary**

| School                         | School<br>Capacity | Portables | Portable<br>Capacity | 2012 | 2013 | 2014 | 2014<br>Utilization |                     | 2015 | 2016 | 2017 | 2018 | 2019 | 2019<br>Utilization |
|--------------------------------|--------------------|-----------|----------------------|------|------|------|---------------------|---------------------|------|------|------|------|------|---------------------|
| Status Quo Enrolments:         |                    |           |                      |      |      |      |                     |                     |      |      |      |      |      |                     |
| AM Cunningham                  | 409                | 5         | 115                  | 452  | 437  | 413  | 101%                |                     | 419  | 417  | 408  | 408  | 424  | <b>104</b> %        |
| Memorial                       | 689                |           |                      | 514  | 492  | 469  | 68%                 |                     | 472  | 480  | 482  | 479  | 481  | 70%                 |
| Queen Mary                     | 637                |           |                      | 615  | 600  | 600  | 94%                 |                     | 606  | 623  | 621  | 626  | 617  | 97%                 |
| Viscount Montgomery            | 461                |           |                      | 345  | 321  | 315  | 68%                 |                     | 383  | 398  | 387  | 388  | 361  | 78%                 |
| WH Ballard                     | 804                |           |                      | 577  | 585  | 590  | <b>73</b> %         |                     | 587  | 562  | 570  | 563  | 557  | 69%                 |
| Totals:                        | 3000               |           |                      | 2503 | 2435 | 2387 | <del>-</del>        | •                   | 2467 | 2481 | 2468 | 2465 | 2440 |                     |
|                                |                    |           |                      |      |      |      |                     | 2015<br>Utilization |      |      |      |      |      |                     |
| <b>After Boundary Changes:</b> |                    |           |                      |      |      |      | <u>2015</u>         |                     |      |      |      |      |      |                     |
| AM Cunningham                  | 409                |           |                      | 452  | 437  | 413  | 398                 | 97%                 |      | 395  | 385  | 383  | 397  | 97%                 |
| Memorial                       | 689                |           |                      | 514  | 492  | 469  | 461                 | 67%                 |      | 470  | 472  | 471  | 474  | 69%                 |
| Queen Mary                     | 637                |           |                      | 615  | 600  | 600  | 580                 | 91%                 |      | 598  | 598  | 603  | 594  | 93%                 |
| Viscount Montgomery            | 461                |           |                      | 345  | 321  | 315  | 415                 | 90%                 |      | 430  | 421  | 424  | 399  | 86%                 |
| WH Ballard                     | 804                |           |                      | 577  | 585  | 590  | 613                 | 76%                 | _    | 587  | 593  | 586  | 580  | 72%                 |
| Totals:                        | 3000               |           |                      | 2503 | 2435 | 2387 | 2467                | •                   | •    | 2481 | 2470 | 2468 | 2445 | -                   |