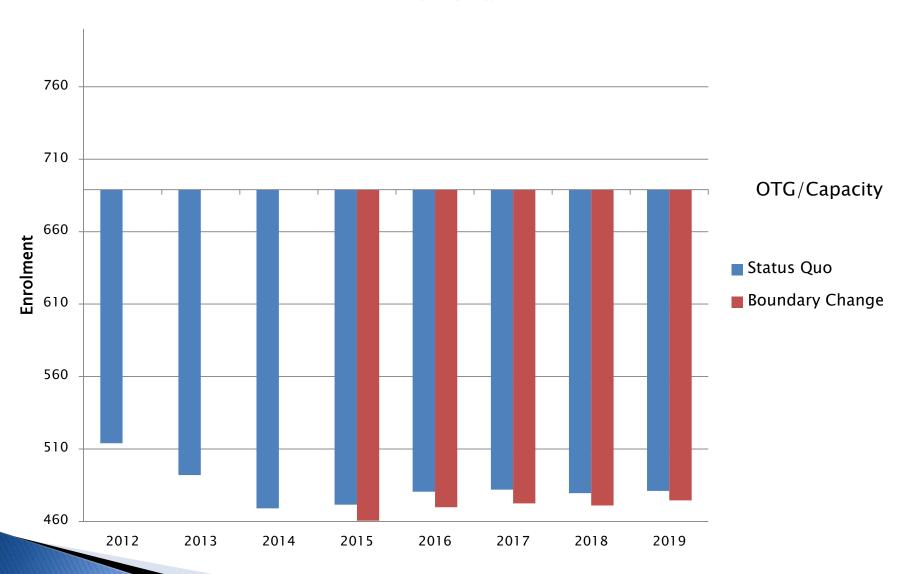

## The Enrolment Perspective

# Status Quo Vs. Proposed Admin. Boundary Change Enrolments

East Hamilton Boundary Review: AM Cunningham/Memorial, Queen Mary, Viscount Montgomery, WH Ballard Enrolment Projections - Status Quo Vs. Proposed Boundary Changes

| School                         | School<br>Capacity | Portables | Portable<br>Capacity | 2012 | 2013 | 2014 | 2014<br>Utilization |                     | 2015 | 2016 | 2017 | 2018 | 2019 | 2019<br>Utilization |
|--------------------------------|--------------------|-----------|----------------------|------|------|------|---------------------|---------------------|------|------|------|------|------|---------------------|
| Status Quo Enrolments:         |                    |           |                      |      |      |      |                     |                     |      |      |      |      |      |                     |
| AM Cunningham                  | 409                | 5         | 115                  | 452  | 437  | 413  | 101%                |                     | 419  | 417  | 408  | 408  | 424  | <b>104</b> %        |
| Memorial                       | 689                |           |                      | 514  | 492  | 469  | 68%                 |                     | 472  | 480  | 482  | 479  | 481  | 70%                 |
| Queen Mary                     | 637                |           |                      | 615  | 600  | 600  | 94%                 |                     | 606  | 623  | 621  | 626  | 617  | 97%                 |
| Viscount Montgomery            | 461                |           |                      | 345  | 321  | 315  | 68%                 |                     | 383  | 398  | 387  | 388  | 361  | 78%                 |
| WH Ballard                     | 804                |           |                      | 577  | 585  | 590  | <b>73</b> %         |                     | 587  | 562  | 570  | 563  | 557  | 69%                 |
| Totals:                        | 3000               |           |                      | 2503 | 2435 | 2387 | <del>-</del>        | •                   | 2467 | 2481 | 2468 | 2465 | 2440 |                     |
|                                |                    |           |                      |      |      |      |                     | 2015<br>Utilization |      |      |      |      |      |                     |
| <b>After Boundary Changes:</b> |                    |           |                      |      |      |      | <u>2015</u>         |                     |      |      |      |      |      |                     |
| AM Cunningham                  | 409                |           |                      | 452  | 437  | 413  | 398                 | 97%                 |      | 395  | 385  | 383  | 397  | 97%                 |
| Memorial                       | 689                |           |                      | 514  | 492  | 469  | 461                 | 67%                 |      | 470  | 472  | 471  | 474  | 69%                 |
| Queen Mary                     | 637                |           |                      | 615  | 600  | 600  | 580                 | 91%                 |      | 598  | 598  | 603  | 594  | 93%                 |
| Viscount Montgomery            | 461                |           |                      | 345  | 321  | 315  | 415                 | 90%                 |      | 430  | 421  | 424  | 399  | 86%                 |
| WH Ballard                     | 804                |           |                      | 577  | 585  | 590  | 613                 | 76%                 | _    | 587  | 593  | 586  | 580  | 72%                 |
| Totals:                        | 3000               |           |                      | 2503 | 2435 | 2387 | 2467                | •                   | •    | 2481 | 2470 | 2468 | 2445 | -                   |

#### **WH Ballard**