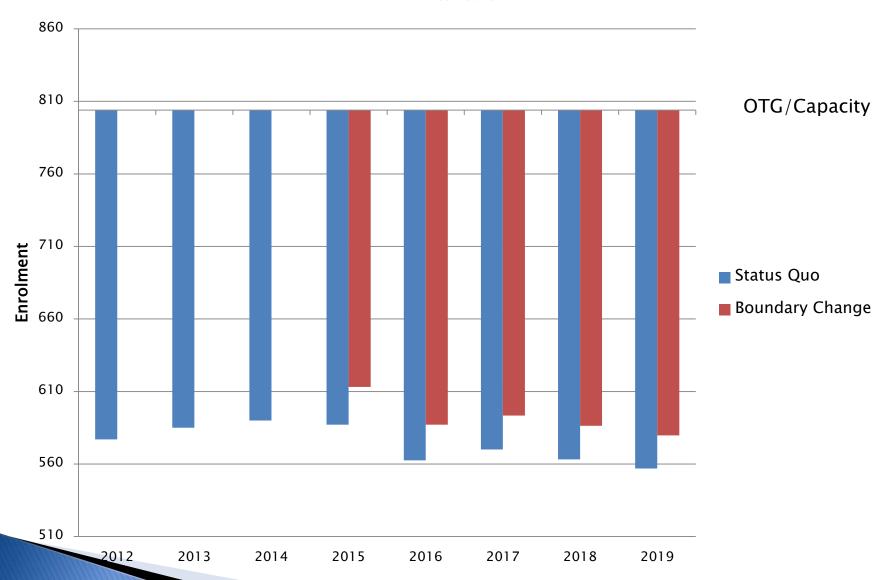

#### **WH Ballard**

| School                         | School<br>Capacity | Portables | Portable<br>Capacity | 2012 | 2013 | 2014 | 2014<br>Utilization |                     | 2015 | 2016 | 2017 | 2018 | 2019 | 2019<br>Utilization |
|--------------------------------|--------------------|-----------|----------------------|------|------|------|---------------------|---------------------|------|------|------|------|------|---------------------|
| Status Quo Enrolments:         |                    |           |                      |      |      |      |                     |                     |      |      |      |      |      |                     |
| AM Cunningham                  | 409                | 5         | 115                  | 452  | 437  | 413  | 101%                |                     | 419  | 417  | 408  | 408  | 424  | <b>104</b> %        |
| Memorial                       | 689                |           |                      | 514  | 492  | 469  | 68%                 |                     | 472  | 480  | 482  | 479  | 481  | 70%                 |
| Queen Mary                     | 637                |           |                      | 615  | 600  | 600  | 94%                 |                     | 606  | 623  | 621  | 626  | 617  | 97%                 |
| Viscount Montgomery            | 461                |           |                      | 345  | 321  | 315  | 68%                 |                     | 383  | 398  | 387  | 388  | 361  | 78%                 |
| WH Ballard                     | 804                |           |                      | 577  | 585  | 590  | <b>73</b> %         |                     | 587  | 562  | 570  | 563  | 557  | 69%                 |
| Totals:                        | 3000               |           |                      | 2503 | 2435 | 2387 | <del>-</del>        | •                   | 2467 | 2481 | 2468 | 2465 | 2440 |                     |
|                                |                    |           |                      |      |      |      |                     | 2015<br>Utilization |      |      |      |      |      |                     |
| <b>After Boundary Changes:</b> |                    |           |                      |      |      |      | <u>2015</u>         |                     |      |      |      |      |      |                     |
| AM Cunningham                  | 409                |           |                      | 452  | 437  | 413  | 398                 | 97%                 |      | 395  | 385  | 383  | 397  | 97%                 |
| Memorial                       | 689                |           |                      | 514  | 492  | 469  | 461                 | 67%                 |      | 470  | 472  | 471  | 474  | 69%                 |
| Queen Mary                     | 637                |           |                      | 615  | 600  | 600  | 580                 | 91%                 |      | 598  | 598  | 603  | 594  | 93%                 |
| Viscount Montgomery            | 461                |           |                      | 345  | 321  | 315  | 415                 | 90%                 |      | 430  | 421  | 424  | 399  | 86%                 |
| WH Ballard                     | 804                |           |                      | 577  | 585  | 590  | 613                 | 76%                 | _    | 587  | 593  | 586  | 580  | 72%                 |
| Totals:                        | 3000               |           |                      | 2503 | 2435 | 2387 | 2467                | •                   | •    | 2481 | 2470 | 2468 | 2445 | -                   |