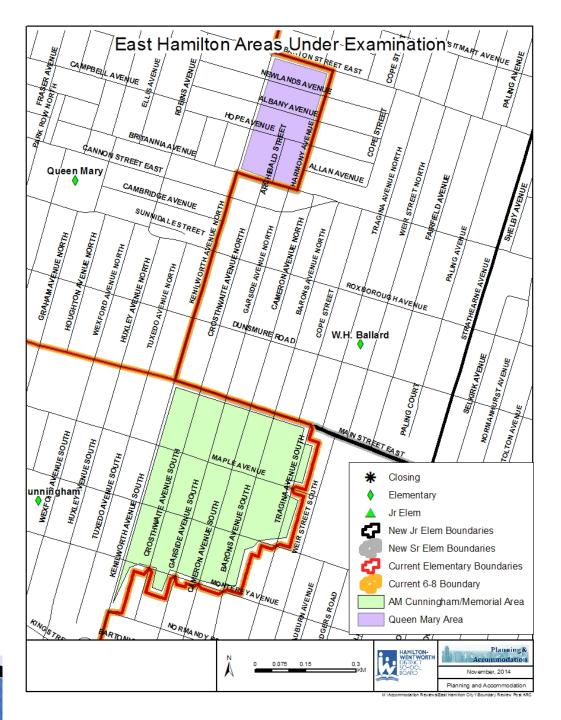

## Schools and Areas Involved

# <u>Up for Discussion – what are our options?</u>

- Status Quo
- 2. Areas to review
  - Queen Mary boundary from Britannia north to Barton; from Kenilworth east to Harmony.
    - To WH Ballard?
  - AM Cunningham/Memorial boundaries from Monterey north to Main; from Kenilworth east to Tragina – not including Tragina between Monterey and Central.
    - To Viscount Montgomery?
- 3. ..Other suggestions?