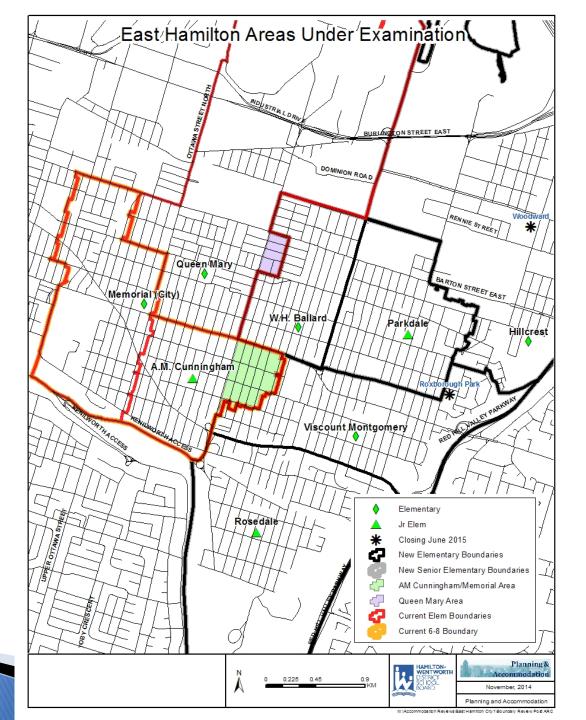

## Schools and Areas Involved

## <u>Rationale</u>

- Board approved school consolidations for the East Hamilton Accommodation Review in June 2014
  - Part of the recommendation was a boundary review to examine school assignment changes for sections of A.M. Cunningham, Memorial, Queen Mary, Viscount Montgomery, and WH Ballard (Map)
  - ➤ Balancing Enrolment and available pupil spaces