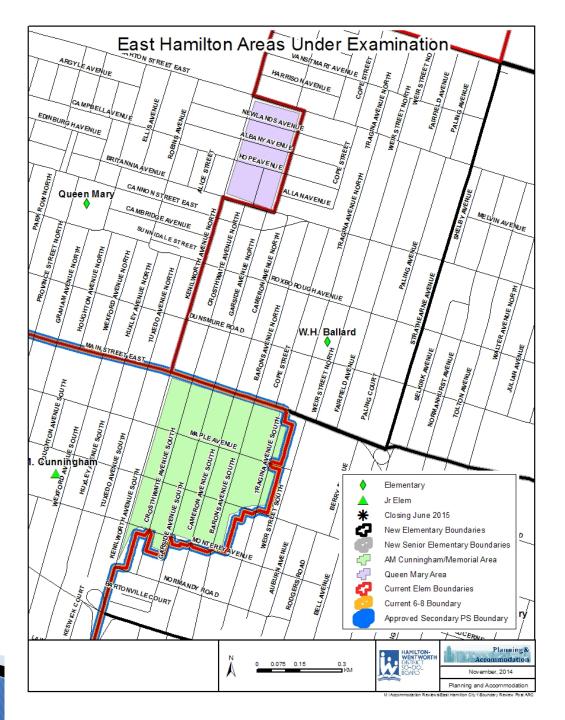

#### Schools and Areas Involved

# <u>Up for Discussion – what are our options?</u>

- Status Quo
- 2. Areas to review
  - Queen Mary boundary from Britannia north to Barton; from Kenilworth east to Harmony.
    - To WH Ballard?
  - AM Cunningham/Memorial boundaries from Monterey north to Main; from Kenilworth east to Tragina – not including Tragina between Monterey and Central.
    - To Viscount Montgomery?
- 3. ..Other suggestions?