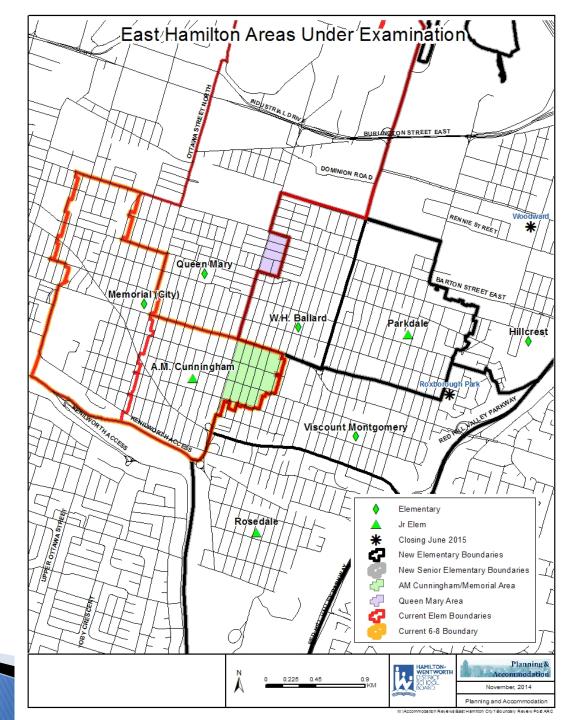

#### <u>Rationale</u>

- Board approved school consolidations for the East Hamilton Accommodation Review in June 2014
  - Part of the recommendation was a boundary review to examine school assignment changes for a sections of A.M. Cunningham, Memorial, Queen Mary, Viscount Montgomery, and WH Ballard (Map)
  - ➤ Balancing Enrolment and available enrolment spaces

#### Schools and Areas Involved