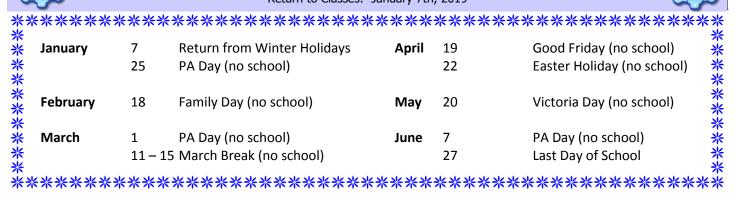

8 to January 4<br>rn to Classes: January 7th |                                 |                                                                              |
| 31                                                                    |            |                                                                              |                                 |                                                                              |
|                                                                       | •          | Winter Holidays                                                              | ·                               | en Com                                                                       |



December 24th, 2018 to January 4th, 2019 Return to Classes: January 7th, 2019