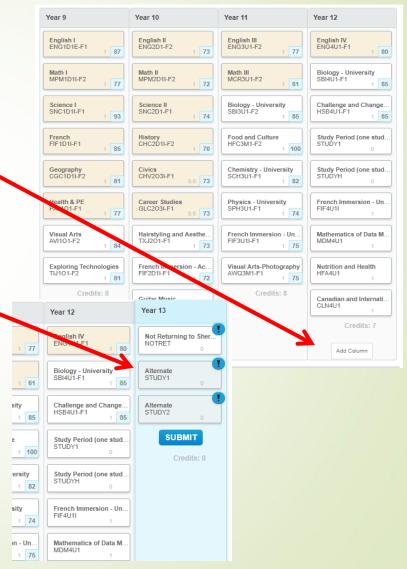

#### **STUDY Codes:**

STUDYH (Any study period)

STUDY1 (One Sem 1 study period) and STUDY2 (One Sem 2 study period)

#### **NOT RETURNING Codes:**

NORET2 (Only returning Sem 1)NOTRET (Not returning at all)