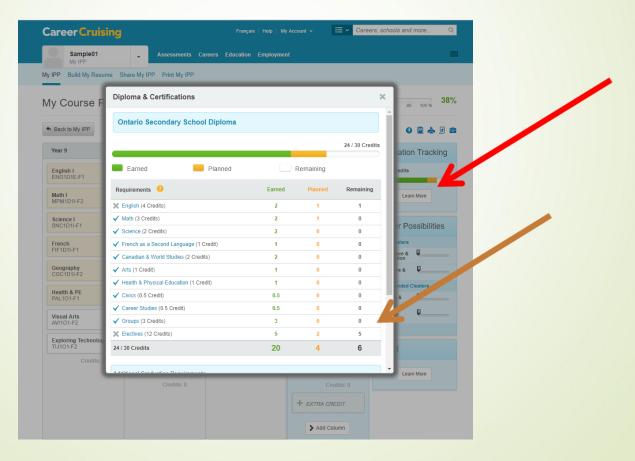

## Click Learn More to Check that you have G1, G2, G3, Art

- Fill all slots
   If you get a red warning, you can't enter that course
- See a counsellor to override

| H Back to My Plan                    |                                      |                                      |                                    | 0 🖀 📥 🖻 🖀                                                    |
|--------------------------------------|--------------------------------------|--------------------------------------|------------------------------------|--------------------------------------------------------------|
| Year 9                               | Year 10                              | Year 11                              | Year 12                            | Graduation Tracking                                          |
| English<br>ENG1DI 1 80               | English<br>ENG2DI 1 87               | English<br>ENG3UI                    | English<br>ENG4UI                  | 30 / 30 Credits                                              |
| Principles of Mathema<br>MPM1DI 1 85 | Science<br>SNC2DI 1 85               | Functions<br>MCR3UI 1 80             | Business Leadership:<br>BOG4EI 1   | Earned: 20 Credits Planned: 10 Credits                       |
| Science                              | Principles of Mathema<br>MPM2DI 1 90 | Chemistry<br>SCH3UI 1 86             | Alternate: BTX4EI                  | Remaining: 0 Credits                                         |
| Geography of Canada<br>CGC1DI 1 88   | CHC2. 1 86                           | Marketing: Goods, Ser<br>BMI3CI 1 84 | TGJ4MI 1                           | Program Possibilities                                        |
| Core French<br>FSF1DI 1 82           | Career Studies<br>GLC2OH 0.5 90      | BAF3min 1 81                         | Issues in Human Rights<br>IDC4UI 1 | 1 100 200 200 400                                            |
| Healthy Active Living<br>PPL1OF 1 92 | Civics<br>CHV2OH 0.5 84              | Business Dual Credit<br>YUA4TX 2     | American History                   | 0 1000 2000 3000 4000<br>Apprenticeships<br>College Programs |
| Comprehensive Arts<br>ALC10I 1 87    | Healthy Active Living<br>PPL2OF 1 91 | Biology<br>SBI3UI 1                  | CHA3U 1<br>+ Alternate             | University Programs<br>My Programs                           |
| Religion - Be With Me<br>HRE101 1 92 | Religious Education:<br>HRE201 1 88  | Credits: 8                           | English<br>ENG1PI 1                | Please Select                                                |
| Credits: 8                           | Core French<br>FSF2DI 1 82           |                                      | + Alternate                        | SHSM                                                         |
|                                      | Credits: 8                           |                                      | + Elective                         | Construction                                                 |
|                                      |                                      |                                      | + Elective                         | Learn More                                                   |
|                                      |                                      |                                      | + Study Period                     | Interest Only                                                |
|                                      |                                      |                                      | SUBMIT                             | 1 Course(s)                                                  |
|                                      |                                      |                                      | + Extra Credit                     |                                                              |
|                                      |                                      |                                      | Add Column                         |                                                              |