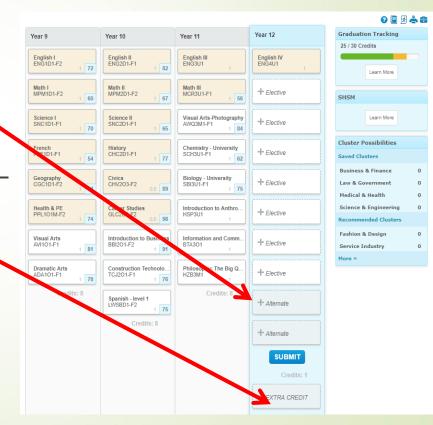

#### ALL Grade 12s: need to click >ADD COLUMN

- Choose NOTRET plus STUDY1 and STUDY2 as Alternates
- or choose course codes

- When all options entered – click SUBMIT
  - Courses locked
- Print Sign off sheet, get it signed
  - Return to Homeroom teacher or Guidance by MARCH 4