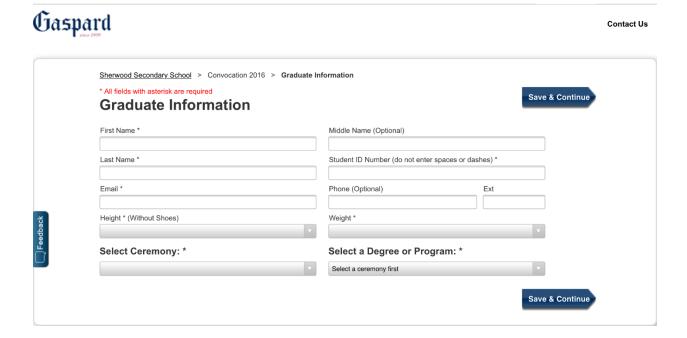

### Click on "order"

You must fill in ALL of the fields with the correct information, and you must select the correct information in all drop down menus. Click "Save & Continue."