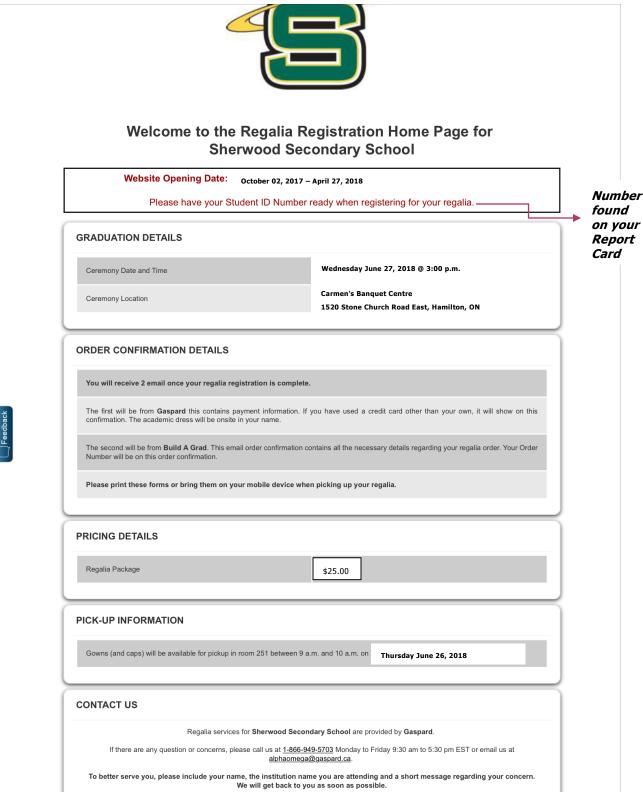

# 2. Instructions for purchasing your grad gown regalia (cap, gown, tassel and v-stole) https://www.buildagrad.ca/sherwood

At the end of your order, you will receive a screen that looks similar to the one below. You will receive 2 emails as well to confirm your order. If you would like a copy of this page, please print it for your records.