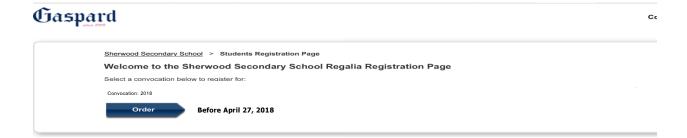

# 2. Instructions for purchasing your grad gown regalia (cap, gown, tassel and v-stole) https://www.buildagrad.ca/sherwood

### Click on "order"

You must fill in ALL of the fields with the correct information, and you must select the correct information in all drop down menus. Click "Save & Continue."