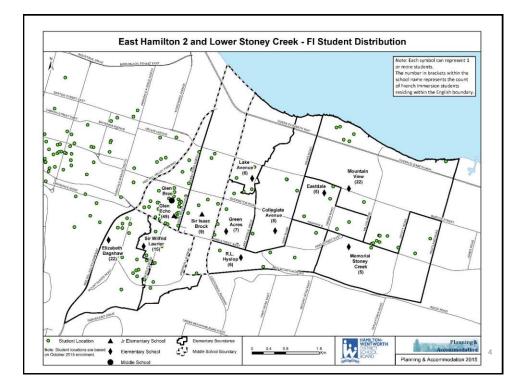

| AMILTON:<br>WENTWORTH<br>DISTRICT<br>SCHOOL<br>BOARD |                   |                                                 |                           |
|------------------------------------------------------|-------------------|-------------------------------------------------|---------------------------|
| Current <sup>-</sup>                                 | Fransp            | ortation Data                                   |                           |
|                                                      |                   | 2015 Transportation                             |                           |
| School                                               | Total<br>Students | Eligible Riders (Not including courtesy riders) | Percentage of<br>Students |
| Collegiate Ave