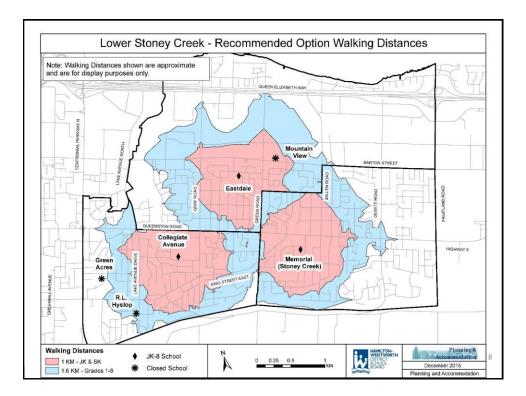

| HAMILTON-<br>WENTWORTH<br>DISTRICT<br>SCHOOL<br>BOARD |                                          | ACCOMMODATION                                   |                           |  |  |
|-------------------------------------------------------|------------------------------------------|-------------------------------------------------|---------------------------|--|--|
| Recomn                                                |                                          | d Option Data                                   |                           |  |  |
|                                                       | Recommended Option - 2019 Implementation |                                                 |                           |  |  |
| School                                                | Total<br>Students                        | Eligible Riders (Not including courtesy riders) | Percentage of<br>Students |  |  |
| Collegiate Ave                                        | 528                                      | 232                                             | 44%                       |  |  |
| Eastdale                                              | 454                                      | 166                                             | 37%                       |  |  |
| Green Acres                                           | -                                        | -                                               | -                         |  |  |
| Memorial (SC)                                         | 579                                      | 282                                             | 49%                       |  |  |
| Mountain View                                         | -                                        | -                                               | -                         |  |  |
| RL Hyslop                                             | -                                        | -                                               | -                         |  |  |
| Total                                                 | 1,561                                    | 680                                             | 44%                       |  |  |
|                                                       |                                          |                                                 |                           |  |  |