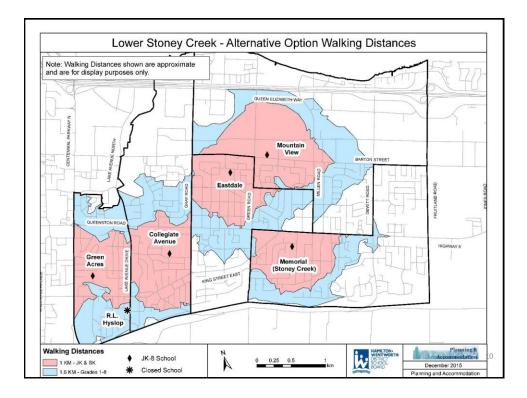

| HAMILTON-<br>WENTWORTH<br>DISTRICT<br>SCHOOL<br>BOARD |                                        | ACCOMMODATION                                   |                           |  |
|-------------------------------------------------------|----------------------------------------|-------------------------------------------------|---------------------------|--|
| Alternati                                             | ve Op                                  | tion Data                                       |                           |  |
|                                                       | Alternate Option - 2018 Implementation |                                                 |                           |  |
| School                                                | Total<br>Students                      | Eligible Riders (Not including courtesy riders) | Percentage of<br>Students |  |
| Collegiate Ave                                        | 308                                    | 94                                              | 31%                       |  |
| Eastdale                                              | 248                                    | 33                                              | 13%                       |  |
| Green Acres                                           | 336                                    | 80                                              | 24%                       |  |
| Memorial (SC)                                         | 340                                    | 197                                             | 58%                       |  |
| Mountain View                                         | 319                                    | 213                                             | 67%                       |  |
| RL Hyslop                                             | -                                      | -                                               | -                         |  |
| Total                                                 | 1,549                                  | 617                                             | 40%                       |  |
| Total                                                 |                                        |                                                 |                           |  |