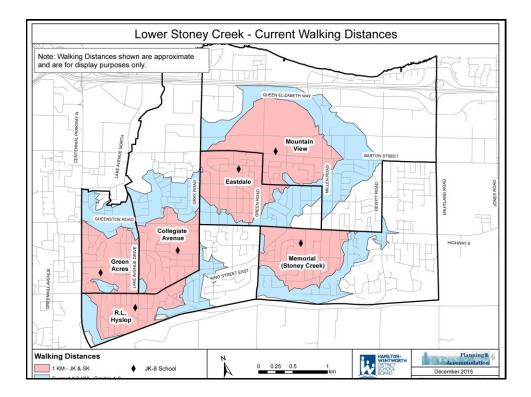

| AMILTON:<br>WENTWORTH<br>DISTRICT<br>SCHOOL<br>BOARD |                   |                                                 |                           |
|------------------------------------------------------|-------------------|-------------------------------------------------|---------------------------|
| Current <sup>-</sup>                                 | Fransp            | ortation Data                                   |                           |
|                                                      |                   | 2015 Transportation                             |                           |
| School                                               | Total<br>Students | Eligible Riders (Not including courtesy riders) | Percentage of<br>Students |
| Collegiate Ave                                       | 276               | 95                                              | 34%                       |
| Eastdale                                             | 197               | 16                                              | 8%                        |
| Green Acres                                          | 283               | 70                                              | 25%                       |
|                                                      | 345               | 201                                             | 58%                       |
| Memorial (SC)                                        |                   |                                                 |                           |
| Memorial (SC)<br>Mountain View                       | 335               | 228                                             | 68%                       |
|                                                      | 335<br>162        | 228<br>70                                       | 68%<br>43%                |