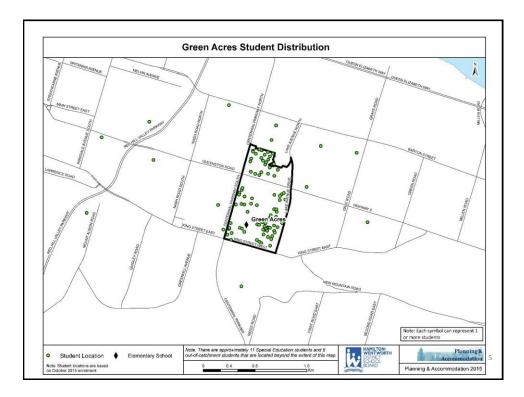

| AMILTON:<br>WENTWORTH<br>DISTRICT<br>SCHOOL<br>BOARD |                   |                                                 |                           |
|------------------------------------------------------|-------------------|-------------------------------------------------|---------------------------|
| Current <sup>-</sup>                                 | Fransp            | ortation Data                                   |                           |
|                                                      |                   | 2015 Transportation                             |                           |
| School                                               | Total<br>Students | Eligible Riders (Not including courtesy riders) | Percentage of<br>Students |
| Collegiate Ave                                       | 276               | 95                                              | 34%                       |
| Eastdale                                             | 197               | 16                                              | 8%                        |
| Green Acres                                          | 283               | 70                                              | 25%                       |
|                                                      | 345               | 201                                             | 58%                       |
| Memorial (SC)                                        |                   |                                                 |                           |
| Memorial (SC)<br>Mountain View                       | 335               | 228                                             | 68%                       |
|                                                      | 335<br>162        | 228<br>70                                       | 68%<br>43%                |