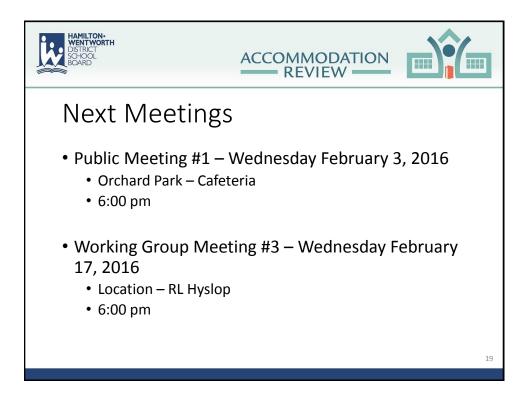

| 58%                       |  |
| Mountain View                                         | 319                                    | 213                                             | 67%                       |  |
| RL Hyslop                                             | -                                      | -                                               | -                         |  |
| Total                                                 | 1,549                                  | 617                                             | 40%                       |  |
| Total                                                 |                                        |                                                 |                           |  |