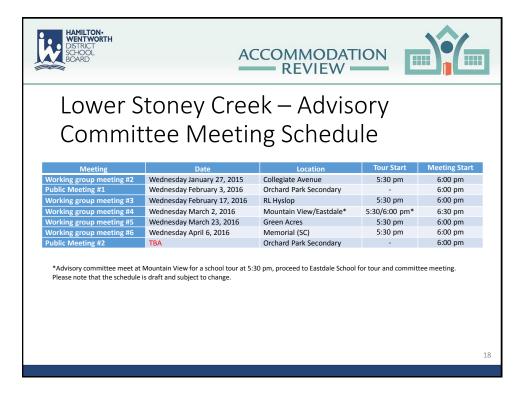

| 58%                       |  |
| Mountain View                                         | 319                                    | 213                                             | 67%                       |  |
| RL Hyslop                                             | -                                      | -                                               | -                         |  |
| Total                                                 | 1,549                                  | 617                                             | 40%                       |  |
| Total                                                 |                                        |                                                 |                           |  |