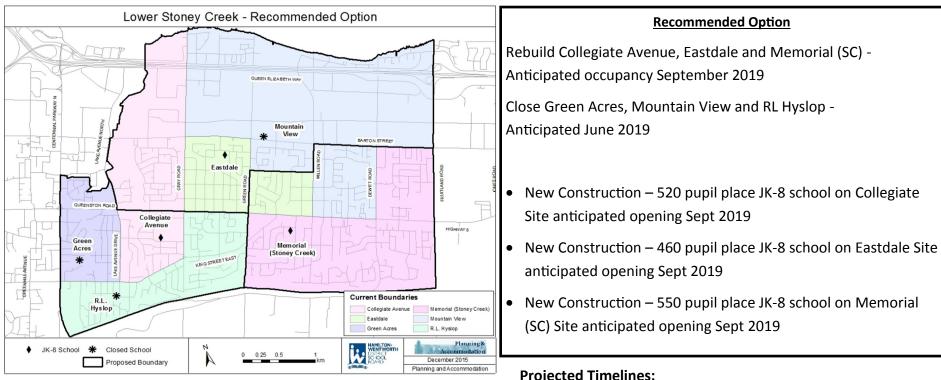

## LOWER STONEY CREEK ACCOMMODATION REVIEW - RECOMMENDED OPTION

| School               | 2019 Capacity | 2019  | 2020  | 2021  | 2022  | 2023  | 2024  | 2025  |
|----------------------|---------------|-------|-------|-------|-------|-------|-------|-------|
| New Collegiate       | 520           | 528   | 522   | 524   | 512   | 512   | 520   | 517   |
|                      |               | 102%  | 100%  | 101%  | 99%   | 98%   | 100%  | 99%   |
| New Eastdale         | 460           | 454   | 460   | 461   | 455   | 453   | 444   | 451   |
|                      |               | 99%   | 100%  | 100%  | 99%   | 99%   | 96%   | 98%   |
| New Memorial<br>(SC) | 550           | 579   | 560   | 544   | 540   | 534   | 525   | 531   |
|                      |               | 105%  | 102%  | 99%   | 98%   | 97%   | 96%   | 97%   |
| Total                | 1,530         | 1,561 | 1,542 | 1,529 | 1,508 | 1,499 | 1,489 | 1,500 |
|                      |               | 102%  | 101%  | 100%  | 99%   | 98%   | 97%   | 98%   |

## **Enrolment Projections:**

| Projected Timelines:                                                                           |               |  |  |  |  |
|------------------------------------------------------------------------------------------------|---------------|--|--|--|--|
| Phases                                                                                         | Timelines     |  |  |  |  |
| Phase 1: Accommodation review                                                                  | 6 months      |  |  |  |  |
| Phase 2: Funding Application Process                                                           | 9-12 months   |  |  |  |  |
| Phase 3: Pre-Construction - Regulatory Approvals,<br>Consultation Process and Project Planning | 12 -18 months |  |  |  |  |
| Phase 4: Construction – Abatement, Demolition, Site Remediation and Construction of Facility   | 18 months     |  |  |  |  |
| Phase 5: Occupancy                                                                             | Sept-Dec 2019 |  |  |  |  |
| Data Source: Initial Report - December 7, 2015                                                 |               |  |  |  |  |