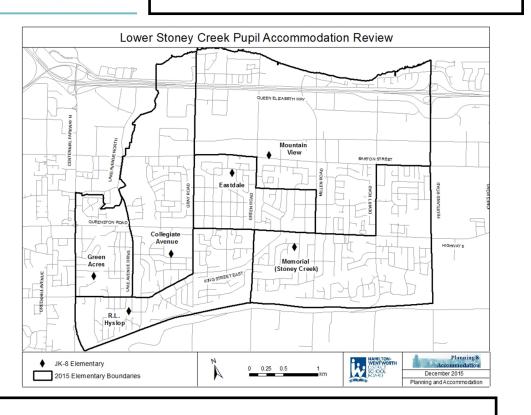

## LOWER STONEY CREEK ACCOMMODATION REVIEW - RECOMMENDED OPTION

| School               | 2019 Capacity | 2019  | 2020  | 2021  | 2022  | 2023  | 2024  | 2025  |
|----------------------|---------------|-------|-------|-------|-------|-------|-------|-------|
| New Collegiate       | 520           | 528   | 522   | 524   | 512   | 512   | 520   | 517   |
|                      |               | 102%  | 100%  | 101%  | 99%   | 98%   | 100%  | 99%   |
| New Eastdale         | 460           | 454   | 460   | 461   | 455   | 453   | 444   | 451   |
|                      |               | 99%   | 100%  | 100%  | 99%   | 99%   | 96%   | 98%   |
| New Memorial<br>(SC) | 550           | 579   | 560   | 544   | 540   | 534   | 525   | 531   |
|                      |               | 105%  | 102%  | 99%   | 98%   | 97%   | 96%   | 97%   |
| Total                | 1,530         | 1,561 | 1,542 | 1,529 | 1,508 | 1,499 | 1,489 | 1,500 |
|                      |               | 102%  | 101%  | 100%  | 99%   | 98%   | 97%   | 98%   |