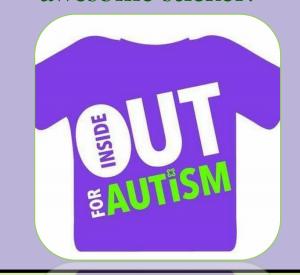

### Friday, May 18th

Wear your shirt inside out! \$2.00 donation to Autism Canada gets an awesome sticker!