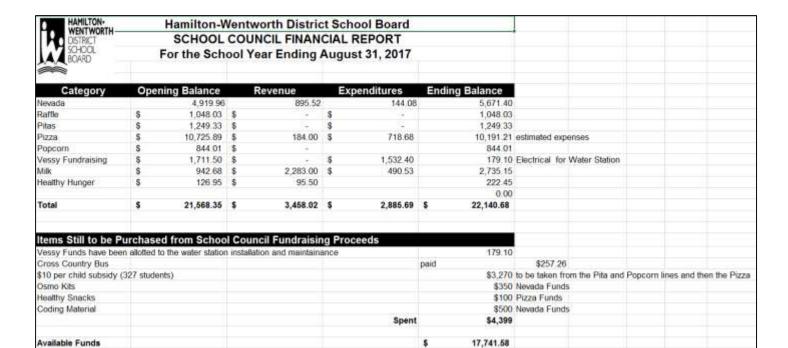

School Council Co-Chairs: Lori Cherwaty and Teresa Sanges

Present: Shane Anderson, Stephanie Lostanaw-Levin, Brenda Millar, Breanne Sim, Melinda Micsko, Jeff Brinson,

Stephanie Hurley, Doug Sim

| Item | Description                                                                                                                                                                                                                                        | ACTION                                                                |
|------|----------------------------------------------------------------------------------------------------------------------------------------------------------------------------------------------------------------------------------------------------|-----------------------------------------------------------------------|
| 1.   | Welcome and Introductions                                                                                                                                                                                                                          |                                                                       |
| 2.   | Review of Agenda and approval of Minutes of Previous Meeting Motion to Approve: Lori Second: Stephanie L CARRIED                                                                                                                                   |                                                                       |
| 3.   | Review of Treasurers report and Approval See attached report. Motion to Approve: Mr. Sim Second: Mr. Anderson CARRIED                                                                                                                              |                                                                       |
| 4.   | Old Business  Lunch program – small glitch but it is being sorted out.  Milk Program – this week was missed. Communicate the rescheduled days rather than refunding everyone. Discussion about next yearhow to organize orders.                    | Communicate rescheduled dates for the milk that was missed this week. |
|      | <ul> <li>Family survey – 16 responses. Discussion about the results.</li> <li>Bylaws – to be revisited after Mr. Williamson looks for details about who can work on revisions. i.e. Does it have to be a current school council member?</li> </ul> |                                                                       |
|      | • Grant – Ideas – literacy, parent's night out (math/literacy theme, community partners, learning fair – late Mayinvite umbrella, new JK parents)                                                                                                  | Mr. and Mrs. Sim volunteered to organize                              |
|      | • Gift card fundraiser – very easy to arrange. 8% to the school. Each card has a different percentage of return. Order online. Defer until next year.                                                                                              |                                                                       |
|      | • Art Crawl – Idea - family appreciation evening. Display the student's art. Snacks, fundraisers available (lollipops, pencils, etc.) Combine with open house???                                                                                   |                                                                       |