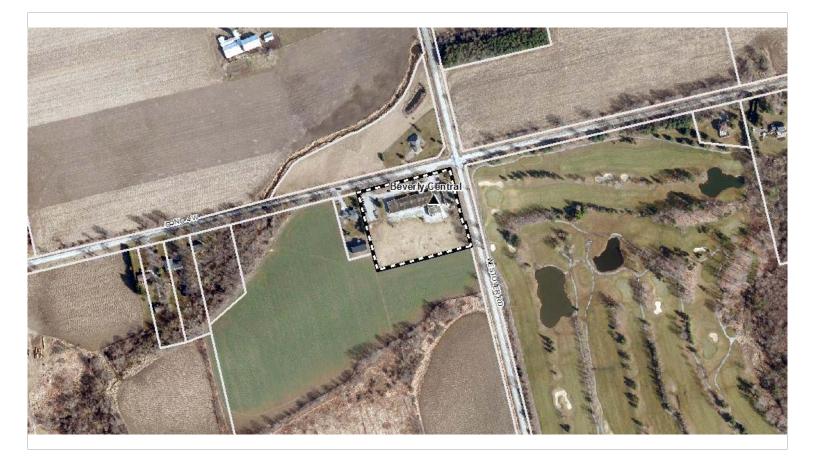

## **Beverly Central**

| Address: 1346 4th Co                                                          |         | ncession road We        | Grades:                                                |                   | JK-5      |
|-------------------------------------------------------------------------------|---------|-------------------------|--------------------------------------------------------|-------------------|-----------|
| City:                                                                         | Troy    |                         | Current FI Grades:                                     |                   |           |
| Postal Code:                                                                  | L0R 2B0 |                         | FDK Implementation Date:                               |                   | 2012-2013 |
| Portables:<br>Portapaks:                                                      |         | 0<br>0                  | Capacity: <b>213</b><br>2012 Enrolment:<br>Utilization | 166               |           |
| Number Of Storeys:<br>Original Construction Year:<br>Building Addition Years: |         | 1<br>1959<br>1960, 1970 | 2017 Enrolment:<br>Utilization:                        | 78%<br>138<br>65% |           |
| Site Acres:<br>Building Gross (Ft2):                                          |         | 4<br>23,188             | 2022 Enrolment: 135<br>Utilization 63%                 |                   |           |
| Building Gross (M2):                                                          |         | 2,154                   | **All Enrolments are Nominal Counts                    |                   |           |