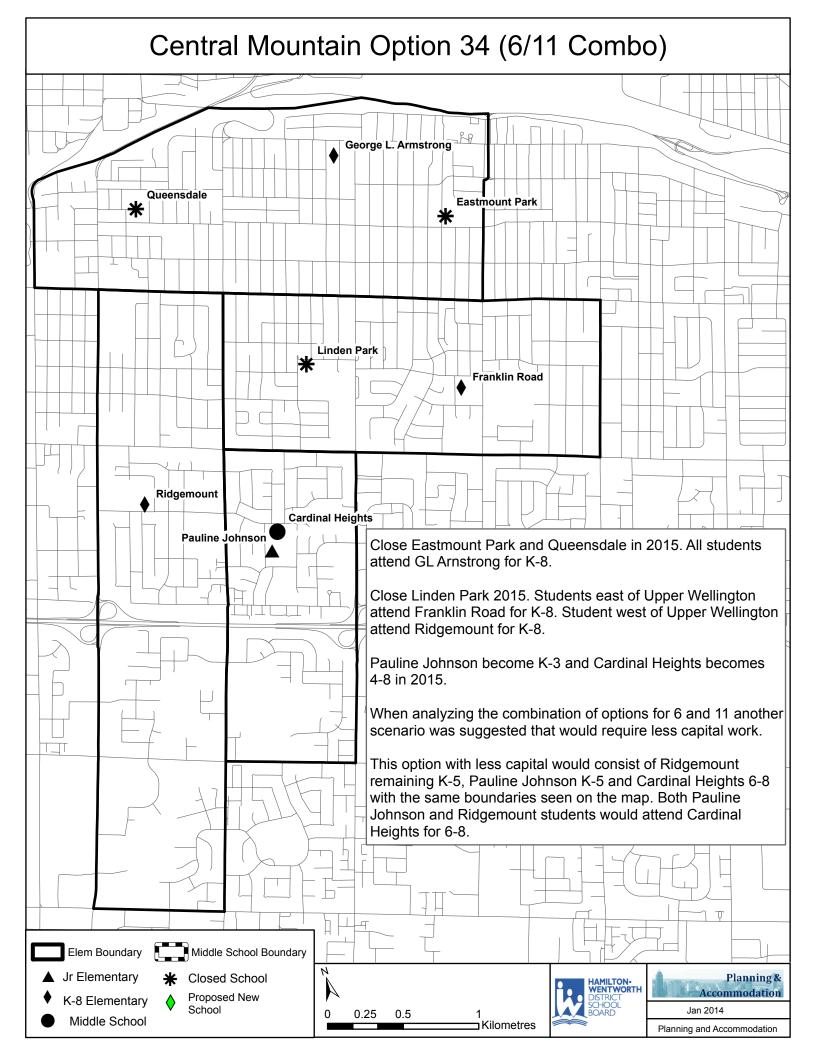

Cardinal Heights- None Linden Park- Closed
Eastmount Park- Closed Pauline Johnson- None
Franklin Road- Possible FDK Reno Queensdale- Closed

GL Armstrong- 3 FDK Addition/Reno, 2 Classroom Ridgemount- FDK Addition, 6 Classrooms