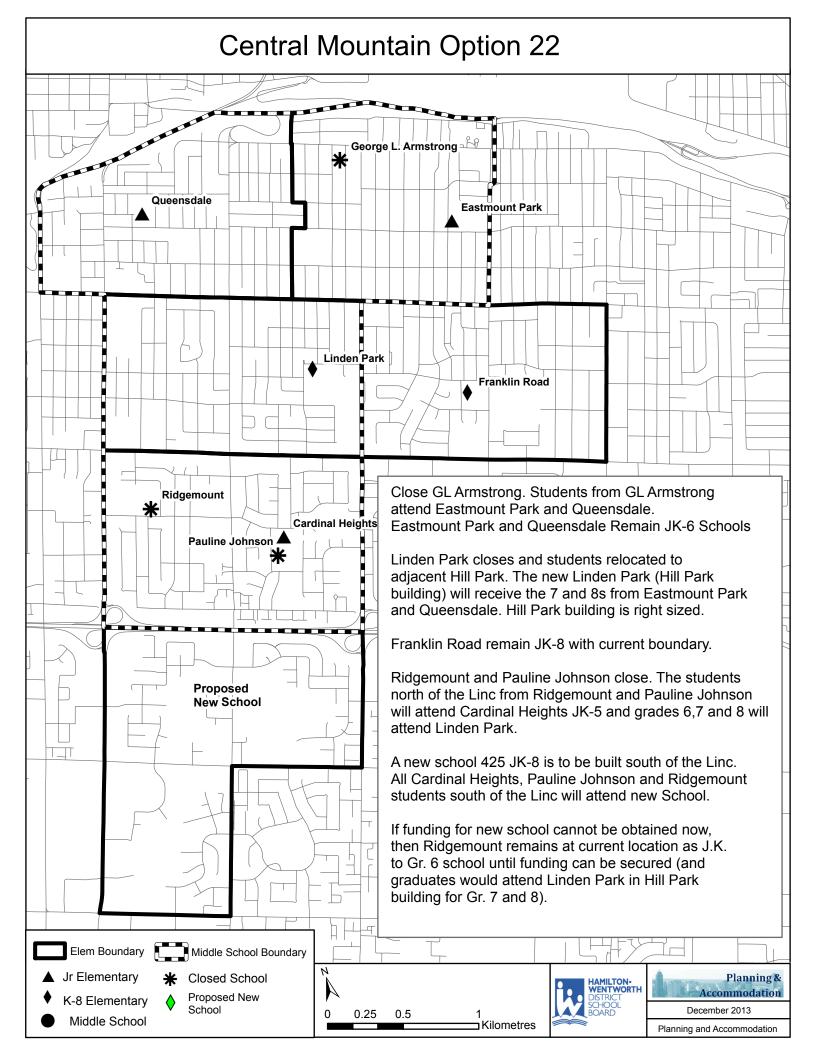

Cardinal Heights- 4 FDK
Eastmount Park- Possible FDK
Franklin Road- None
GL Armstrong- Closed
Linden Park- Closed

Pauline Johnson- Closed New Linden Park- Right size of Hill Park current OTG 1194 Queensdale- Potential FDK Ridgemount- Closed