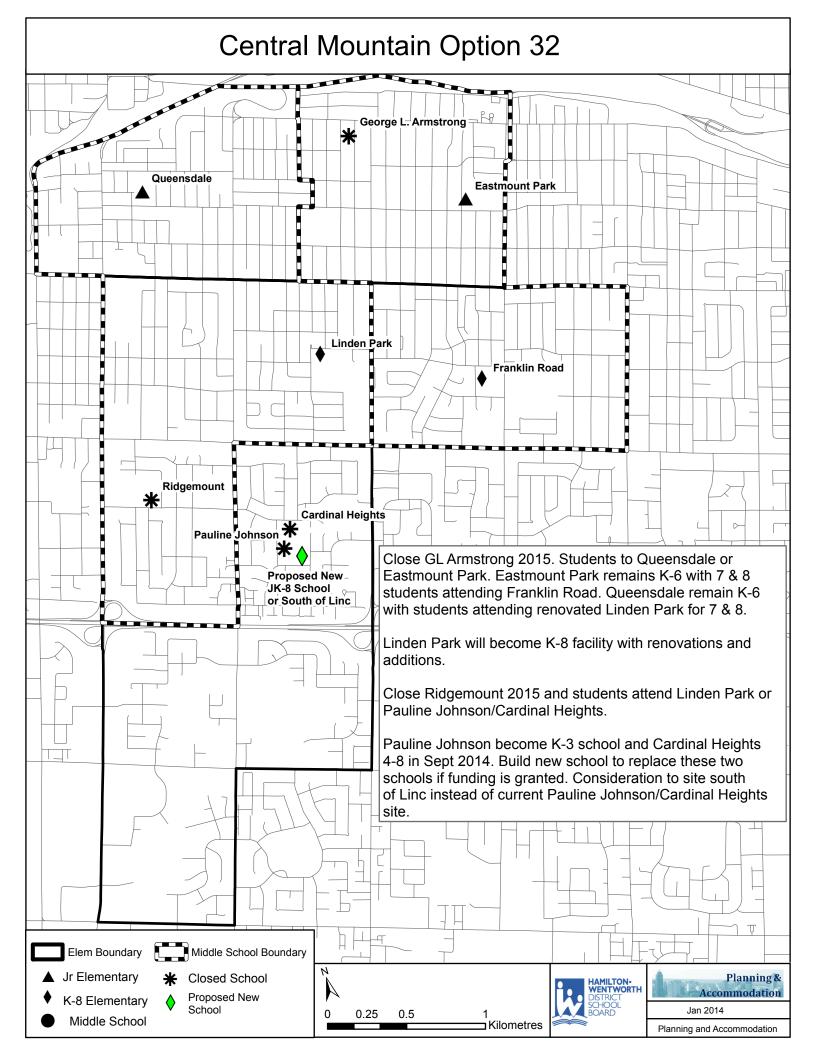

Cardinal Heights- None Linden Park- Closed

Eastmount Park- Closed Pauline Johnson- Possible FDK Renos Franklin Road- FDK Reno/Addtion Queensdale- Possible FDK Renos

GL Armstrong- FDK Reno/Addition Ridgemount- None