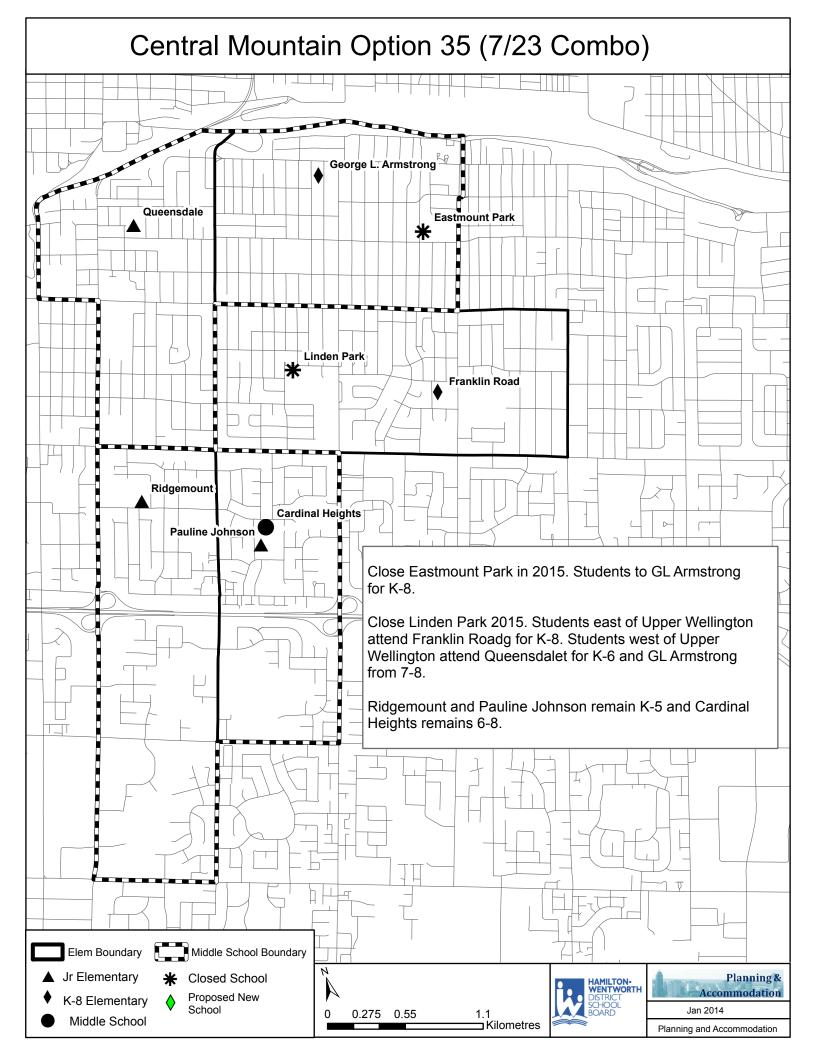

| 251   | 437   | 438   | 446   | 439   | 452   | 454   | 456   | 460   |
| Kiugeilloulit (K-8)       | 448         | 85%   | 86%   | 97%   | 98%   | 99%   | 98%   | 101%  | 101%  | 102%  | 103%  |
| Total                     | Current OTG | 2,062 | 2,078 | 2,033 | 2,038 | 2,026 | 2,009 | 2,016 | 2,003 | 1,983 | 1,978 |
| Total                     | 2,954       | 70%   | 70%   | 91%   | 91%   | 91%   | 90%   | 90%   | 90%   | 89%   | 89%   |
| Implentation OTG          | 2,233       |       |       |       |       |       |       |       |       |       | -     |

Cardinal Heights- None Linden Park- Closed
Eastmount Park- Closed Pauline Johnson- None
Franklin Road- Possible FDK Reno Queensdale- Closed

GL Armstrong- 3 FDK Addition/Reno, 2 Classroom Ridgemount- FDK Addition, 6 Classrooms



| School                    | OTG         | 2013  | 2014  | 2015  | 2016  | 2017  | 2018  | 2019  | 2020  | 2021  | 2022  |
|---------------------------|-------------|-------|-------|-------|-------|-------|-------|-------|-------|-------|-------|
| Cardinal Heights (6-8)    | 308         | 312   | 299   | 218   | 202   | 225   | 226   | 246   | 229   | 233   | 228   |
|                           | 308         | 101%  | 97%   | 71%   | 66%   | 73%   | 73%   | 80%   | 74%   | 76%   | 74%   |
| Eastmount Park (Closed)   | 348         | 216   | 219   |       |       |       |       |       |       |       |       |
| Lastinount Fark (Closed)  | 348         | 62%   | 63%   |       |       |       |       |       |       |       |       |
| Franklin Road (K-8)       | 463         | 355   | 35