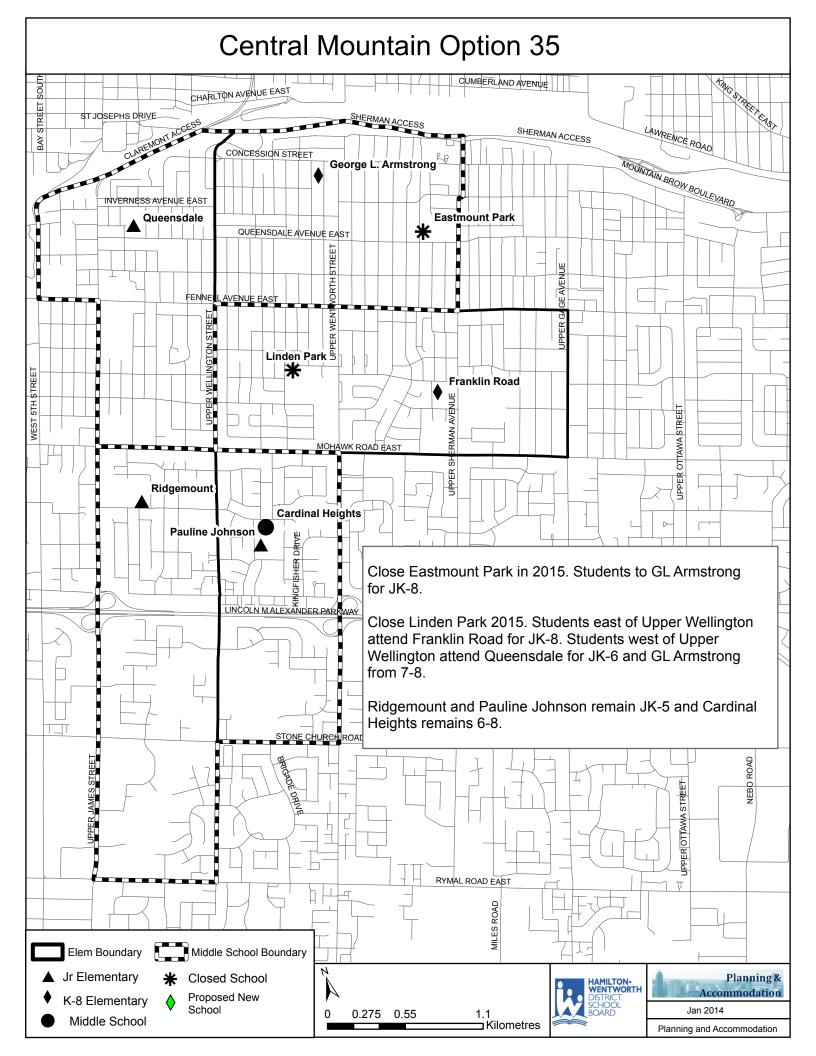

| School                     | OTG         | 2013  | 2014  | 2015  | 2016  | 2017  | 2018  | 2019  | 2020  | 2021  | 2022  |
|----------------------------|-------------|-------|-------|-------|-------|-------|-------|-------|-------|-------|-------|
| Cardinal Heights (6-8)     | 308         | 312   | 299   | 218   | 202   | 225   | 226   | 246   | 229   | 233   | 228   |
|                            | 308         | 101%  | 97%   | 71%   | 66%   | 73%   | 73%   | 80%   | 74%   | 76%   | 74%   |
| Eastmount Park (Closed)    | 348         | 216   | 219   |       |       |       |       |       |       |       |       |
| Lastinount Fark (Closed)   | 348         | 62%   | 63%   |       |       |       |       |       |       |       |       |
| Franklin Road (JK-8)       | 463         | 355   | 358   | 476   | 472   | 466   | 459   | 457   | 452   | 451   | 448   |
| Franklili Koau (JK-8)      | 403         | 77%   | 77%   | 103%  | 102%  | 101%  | 99%   | 99%   | 98%   | 97%   | 97%   |
| George L. Armstrong (JK-8) | 633         | 327   | 318   | 538   | 538   | 511   | 488   | 487   | 493   | 466   | 467   |
|                            | 055         | 52%   | 50%   | 85%   | 85%   | 81%   | 77%   | 77%   | 78%   | 74%   | 74%   |
| Linden Park (Closed)       | 319         | 154   | 159   |       |       |       |       |       |       |       |       |
|                            |             | 48%   | 50%   |       |       |       |       |       |       |       |       |
| Pauline Johnson (JK-5)     | 314         | 265   | 279   | 295   | 307   | 300   | 305   | 304   | 305   | 305   | 305   |
|                            |             | 84%   | 89%   | 94%   | 98%   | 96%   | 97%   | 97%   | 97%   | 97%   | 97%   |
| Queensdale (JK-6)          | 279         | 188   | 195   | 253   | 261   | 267   | 270   | 260   | 256   | 253   | 250   |
| Queensuale (JK-6)          |             | 67%   | 70%   | 91%   | 94%   | 96%   | 97%   | 93%   | 92%   | 91%   | 90%   |
| Pidgomount (IK E)          | 200         | 247   | 251   | 253   | 258   | 258   | 261   | 262   | 268   | 274   | 280   |
| Ridgemount (JK-5)          | 290         | 85%   | 86%   | 87%   | 89%   | 89%   | 90%   | 90%   | 92%   | 94%   | 97%   |
| Total                      | Current OTG | 2,062 | 2,078 | 2,033 | 2,038 | 2,026 | 2,009 | 2,016 | 2,003 | 1,983 | 1,978 |
|                            | 2,954       | 70%   | 70%   | 89%   | 89%   | 89%   | 88%   | 88%   | 88%   | 87%   | 86%   |
| 2015 OTG                   | 2,287       |       | -     |       | •     | -     | •     |       | -     | •     |       |