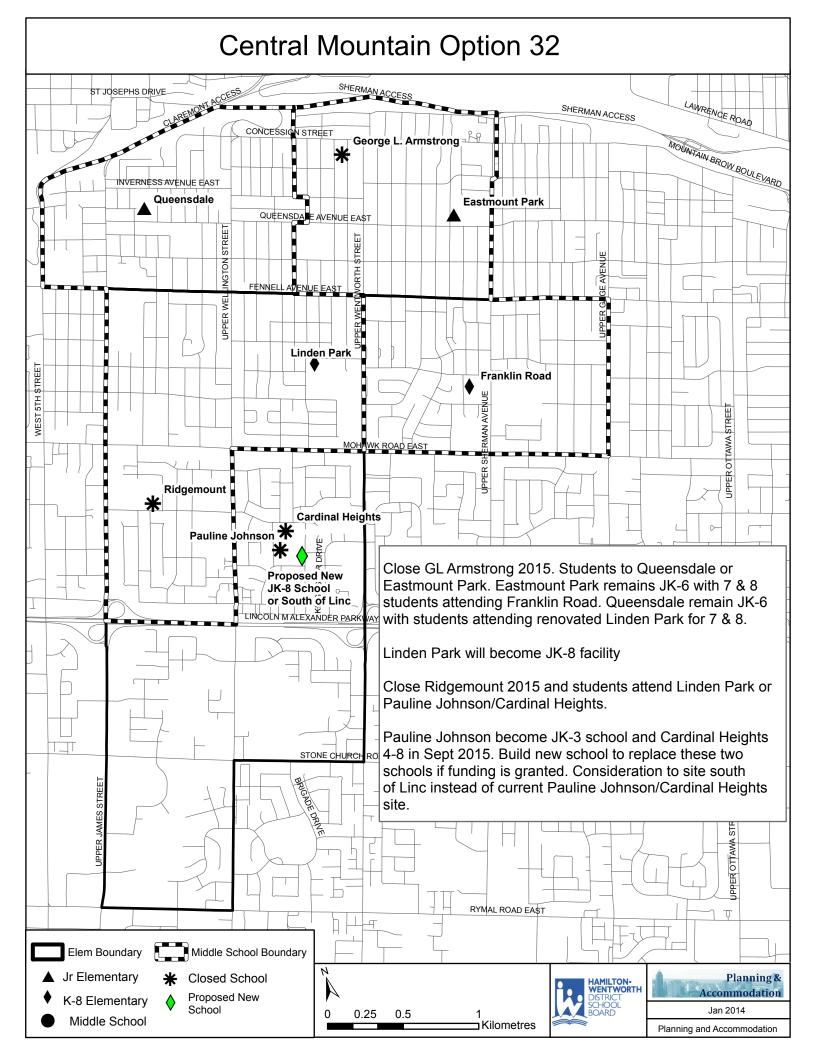

| School                                    | OTG         | 2013  | 2014          | 2015          | 2016  | 2017  | 2018          | 2019          | 2020  | 2021          | 2022  |
|-------------------------------------------|-------------|-------|---------------|---------------|-------|-------|---------------|---------------|-------|---------------|-------|
| Cardinal Heights (4-8 2015) Closed 2016   | 308         | 312   | 299           | 281           | 281   |       |               |               |       |               |       |
| pending new school                        | 308         | 101%  | 97%           | 91%           | 91%   |       |               |               |       |               |       |
| Eastmount Park (K-6)                      | 348         | 216   | 219           | 326           | 312   | 306   | 306           | 285           | 287   | 287           | 287   |
| Lastinount Faik (K-0)                     | 340         | 62%   | 63%           | 94%           | 90%   | 88%   | 88%           | 82%           | 82%   | 82%           | 82%   |
| Franklin Road (K-8)                       | 463         | 355   | 358           | 418           | 436   | 427   | 408           | 424           | 421   | 404           | 402   |
| rialikilii Nodu (N-o)                     | 403         | 77%   | 77%           | 90%           | 94%   | 92%   | 88%           | 92%           | 91%   | 87%           | 87%   |
| George L. Armstrong (Closed)              | 633         | 327   | 318           |               |       |       |               |               |       |               |       |
|                                           | 033         | 52%   | 50%           |               |       |       |               |               |       |               |       |
| Linden Park (K-8)                         | 319         | 154   | 159           | 428           | 426   | 417   | 408           | 407           | 406   | 395           | 395   |
|                                           | 405         | 48%   | 50%           | 106%          | 105%  | 103%  | 101%          | 101%          | 100%  | 98%           | 97%   |
| Pauline Johnson (K-3 2015) Closed 2016    | 314         | 265   | 279           | 322           | 325   |       |               |               |       |               |       |
| pending new school                        | 314         | 84%   | 89%           | 103%          | 104%  |       |               |               |       |               |       |
| Queensdale (K-6)                          | 279         | 188   | 195           | 258           | 258   | 251   | 249           | 242           | 238   | 235           | 231   |
| Queensuale (K-0)                          |             | 67%   | 70%           | 93%           | 93%   | 90%   | 89%           | 87%           | 85%   | 84%           | 83%   |
| Ridgemount (Closed)                       | 290         | 247   | 251           |               |       |       |               |               |       |               |       |
| Magemount (closed)                        |             | 85%   | 86%           |               |       |       |               |               |       |               |       |
| New K-8 on Cardinal Heights Site or South | 650         |       |               |               |       | 625   | 638           | 657           | 652   | 662           | 664   |
| of Linc (Open 2017)                       | 050         |       |               |               |       | 96%   | 98%           | 101%          | 100%  | 102%          | 102%  |
| Total                                     | Current OTG | 2,062 | 2,078         | 2,033         | 2,038 | 2,026 | 2,009         | 2,016         | 2,003 | 1,983         | 1,978 |
| iotai                                     | 2,954       | 70%   | 70%           | 96%           | 96%   | 94%   | 94%           | 94%           | 93%   | 92%           | 92%   |
| 2015 OTG                                  | 2,117       |       | - <del></del> | - <del></del> |       |       | - <del></del> | - <del></del> |       | - <del></del> |       |
|                                           |             |       |               |               |       |       |               |               |       |               |       |