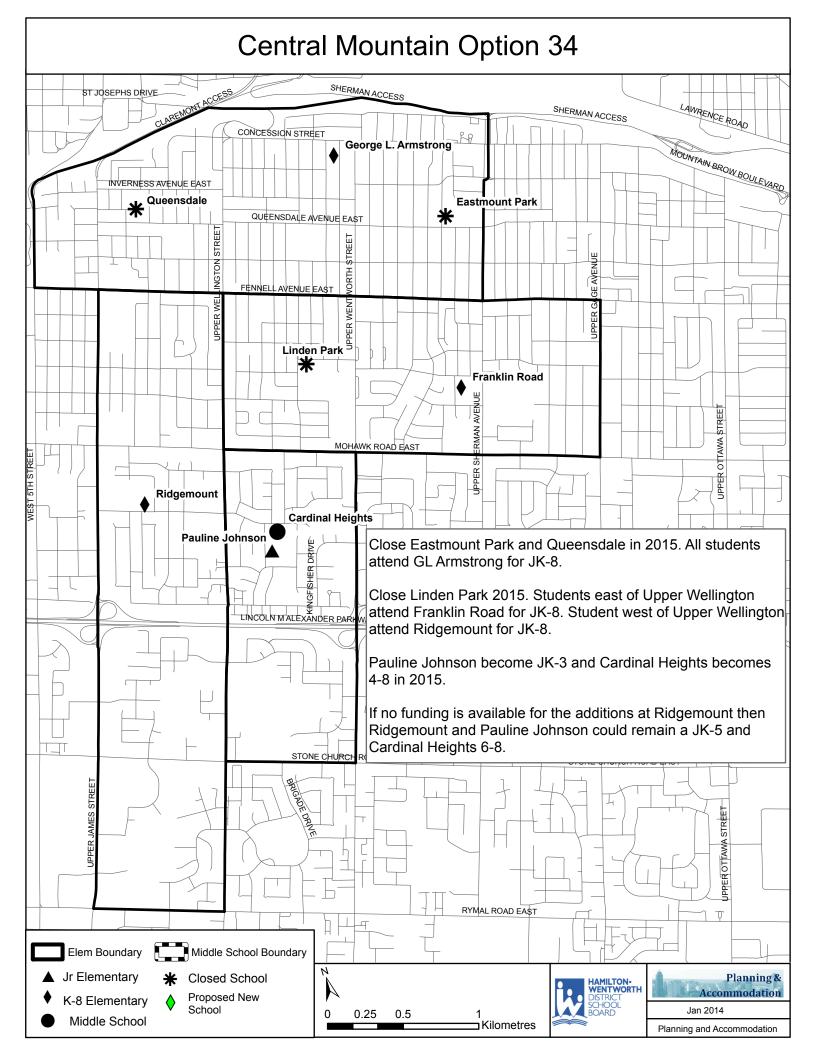

2017 OTG

Cardinal Heights- None

Linden Park- 2 FDK, 2 Classrooms
Eastmount Park- None

Pauline Johnson- Closed

2,145

Franklin Road- None Queensdale- None GL Armstrong- Closed Ridgemount- Closed

| School                     | OTG         | 2013  | 2014  | 2015  | 2016  | 2017  | 2018  | 2019  | 2020  | 2021  | 2022  |
|----------------------------|-------------|-------|-------|-------|-------|-------|-------|-------|-------|-------|-------|
| Cardinal Heights (4-8)     | 308         | 312   | 299   | 189   | 185   | 197   | 213   | 225   | 219   | 223   | 221   |
|                            |             | 101%  | 97%   | 61%   | 60%   | 64%   | 69%   | 73%   | 71%   | 73%   | 72%   |
| Eastmount Park (Closed)    | 348         | 216   | 219   |       |       |       |       |       |       |       |       |
|                            | 346         | 62%   | 63%   |       |       |       |       |       |       |       |       |
| Franklin Road (JK-8)       | 463         | 355   | 358   | 476   | 472   | 466   | 459   | 457   | 452   | 451   | 448   |
| Fidikiii Kodu (JK-8)       | 403         | 77%   | 77%   | 103%  | 102%  | 101%  | 99%   | 99%   | 98%   | 97%   | 97%   |
| George L. Armstrong (JK-8) | 633         | 327   | 318   | 715   | 723   | 699   | 679   | 662   | 659   | 632   | 629   |
|                            | 700         | 52%   | 50%   | 102%  | 103%  | 100%  | 97%   | 95%   | 94%   | 90%   | 90%   |
| Linden Park (Closed)       | 319         | 154   | 159   |       |       |       |       |       |       |       |       |
|                            |             | 48%   | 50%   |       |       |       |       |       |       |       |       |
| Pauline Johnson (JK-3)     | 314         | 265   | 279   | 216   | 221   | 219   | 219   | 220   | 221   | 221   | 221   |
|                            |             | 84%   | 89%   | 69%   | 70%   | 70%   | 70%   | 70%   | 70%   | 70%   | 70%   |
| Oversandala (Glassal)      | 279         | 188   | 195   |       |       |       |       |       |       |       |       |
| Queensdale (Closed)        | 279         | 67%   | 70%   |       |       |       |       |       |       |       |       |
| Pidgomount (IV 9)          | 290         | 247   | 251   | 437   | 438   | 446   | 439   | 452   | 454   | 456   | 460   |
| Ridgemount (JK-8)          | 448         | 85%   | 86%   | 97%   | 98%   | 99%   | 98%   | 101%  | 101%  | 102%  | 103%  |
| Total                      | Current OTG | 2,062 | 2,078 | 2,033 | 2,038 | 2,026 | 2,009 | 2,016 | 2,003 | 1,983 | 1,978 |
| Total                      | 2,954       | 70%   | 70%   | 91%   | 91%   | 91%   | 90%   | 90%   | 90%   | 89%   | 89%   |
| 2015 OTG                   | 2,233       |       |       |       |       |       |       |       |       |       |       |