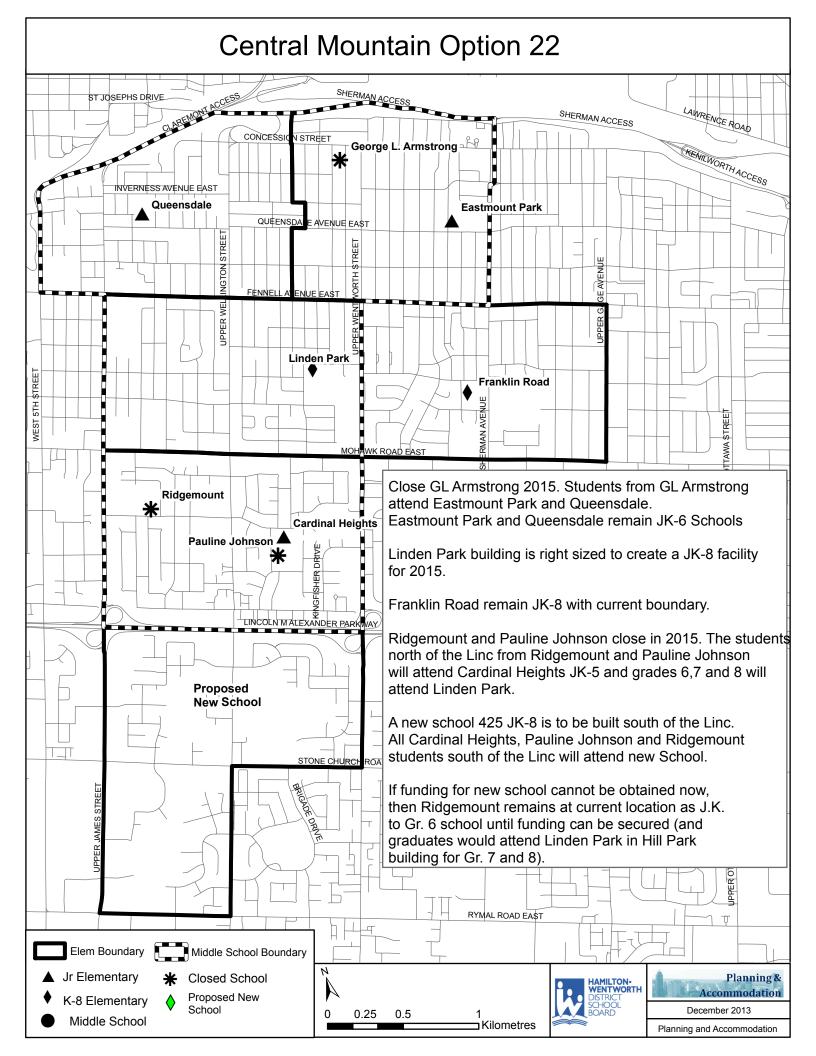

| School                       | OTG         | 2013  | 2014  | 2015  | 2016  | 2017  | 2018  | 2019  | 2020  | 2021  | 2022  |
|------------------------------|-------------|-------|-------|-------|-------|-------|-------|-------|-------|-------|-------|
| Cardinal Heights (JK-5)      | 308         | 312   | 299   | 359   | 365   | 371   | 363   | 371   | 368   | 367   | 367   |
|                              | 388         | 101%  | 97%   | 93%   | 94%   | 96%   | 94%   | 96%   | 95%   | 95%   | 95%   |
| Eastmount Park (JK-6)        | 348         | 216   | 219   | 326   | 312   | 306   | 306   | 285   | 287   | 287   | 287   |
|                              |             | 62%   | 63%   | 94%   | 90%   | 88%   | 88%   | 82%   | 82%   | 82%   | 82%   |
| Franklin Road (JK-8)         | 463         | 355   | 358   | 347   | 346   | 343   | 339   | 340   | 337   | 341   | 337   |
|                              | 403         | 77%   | 77%   | 75%   | 75%   | 74%   | 73%   | 73%   | 73%   | 74%   | 73%   |
| George L. Armstrong (Closed) | 633         | 327   | 318   |       |       |       |       |       |       |       |       |
|                              | 033         | 52%   | 50%   |       |       |       |       |       |       |       |       |
| New K-8 South of Linc        | 375         |       |       | 311   | 310   | 325   | 325   | 339   | 341   | 344   | 348   |
|                              |             |       |       | 83%   | 83%   | 87%   | 87%   | 90%   | 91%   | 92%   | 93%   |
| Linden Park (K-8)            | 319         | 154   | 159   | 431   | 447   | 429   | 427   | 439   | 433   | 409   | 408   |
|                              | 457         | 48%   | 50%   | 94%   | 98%   | 94%   | 93%   | 96%   | 95%   | 90%   | 89%   |
| Pauline Johnson (Closed)     | 314         | 265   | 279   |       |       |       |       |       |       |       |       |
| radine Johnson (Closed)      | 314         | 84%   | 89%   |       |       |       |       |       |       |       |       |
| Queensdale (JK-6)            | 279         | 188   | 195   | 258   | 258   | 251   | 249   | 242   | 238   | 235   | 231   |
| Queensdale (JK-6)            |             | 67%   | 70%   | 93%   | 93%   | 90%   | 89%   | 87%   | 85%   | 84%   | 83%   |
| Ridgemount (Closed)          | 290         | 247   | 251   |       |       |       |       |       |       |       |       |
|                              | 250         | 85%   | 86%   |       |       |       |       |       |       |       |       |
| Total                        | Current OTG | 2,062 | 2,078 | 2,033 | 2,038 | 2,026 | 2,009 | 2,016 | 2,003 | 1,983 | 1,978 |
| iotai                        | 2,954       | 70%   | 70%   | 91%   | 91%   | 91%   | 90%   | 90%   | 90%   | 89%   | 89%   |
| 2015 OTG                     | 2,230       |       |       |       |       |       |       |       |       |       |       |