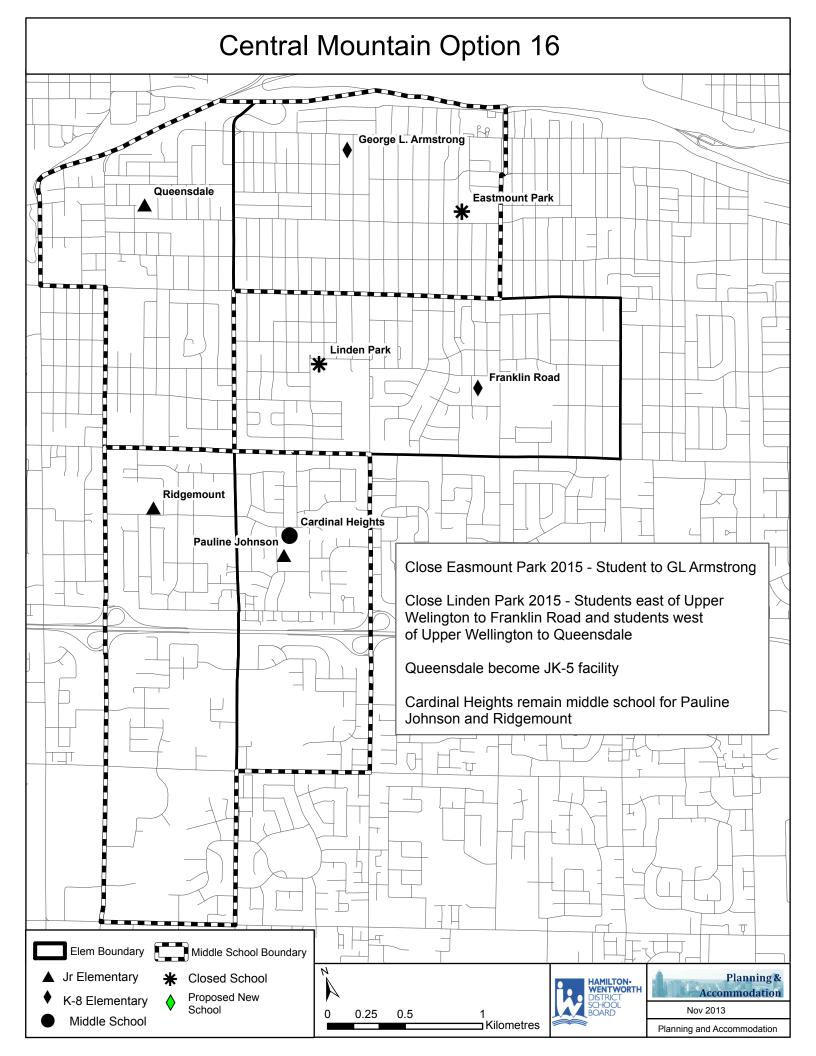

| School                         | OTG                                                                        | 2013  | 2014  | 2015  | 2016  | 2017  | 2018  | 2019  | 2020  | 2021  | 2022  |
|--------------------------------|----------------------------------------------------------------------------|-------|-------|-------|-------|-------|-------|-------|-------|-------|-------|
| Cardinal Heights (6-8)         | 308<br>348<br>463<br>483<br>633<br>319<br>314<br>279<br>290<br>Current OTG | 312   | 299   | 218   | 202   | 225   | 226   | 246   | 229   | 233   | 228   |
|                                | 508                                                                        | 101%  | 97%   | 71%   | 66%   | 73%   | 73%   | 80%   | 74%   | 76%   | 74%   |
| Eastmount Park (Closed June    | 248                                                                        | 216   | 219   |       |       |       |       |       |       |       |       |
| 2015)                          | 548                                                                        | 62%   | 63%   |       |       |       |       |       |       |       |       |
| Franklin Road (JK-8)           | 463                                                                        | 355   | 358   | 476   | 472   | 466   | 459   | 457   | 452   | 451   | 448   |
|                                | 483                                                                        | 77%   | 77%   | 99%   | 98%   | 97%   | 95%   | 95%   | 94%   | 93%   | 93%   |
| George L. Armstrong (JK-8)     | 622                                                                        | 327   | 318   | 558   | 562   | 533   | 525   | 518   | 524   | 498   | 499   |
|                                | 033                                                                        | 52%   | 50%   | 88%   | 89%   | 84%   | 83%   | 82%   | 83%   | 79%   | 79%   |
| Linden Park (Closed June 2015) | 310                                                                        | 154   | 159   |       |       |       |       |       |       |       |       |
|                                | 519                                                                        | 48%   | 50%   |       |       |       |       |       |       |       |       |
| Pauline Johnson (JK-5)         | 21/                                                                        | 265   | 279   | 306   | 318   | 311   | 316   | 315   | 316   | 316   | 316   |
| Pauline Johnson (JK-3)         | 514                                                                        | 84%   | 89%   | 97%   | 101%  | 99%   | 101%  | 100%  | 101%  | 101%  | 101%  |
| Queensdale (JK-5 in 2015)      | 270                                                                        | 188   | 195   | 233   | 237   | 244   | 233   | 229   | 225   | 222   | 218   |
| Queensuale (JK-5 III 2015)     | 279                                                                        | 67%   | 70%   | 83%   | 85%   | 88%   | 84%   | 82%   | 81%   | 79%   | 78%   |
| Pidgemount (IK-5)              | 200                                                                        | 247   | 251   | 242   | 247   | 247   | 250   | 251   | 257   | 263   | 269   |
| Ridgemount (JK-5)              | 290                                                                        | 85%   | 87%   | 84%   | 85%   | 85%   | 86%   | 87%   | 89%   | 91%   | 93%   |
| Total                          | Current OTG                                                                | 2,062 | 2,078 | 2,033 | 2,038 | 2,026 | 2,009 | 2,016 | 2,003 | 1,983 | 1,978 |
|                                | 2,954                                                                      | 70%   | 70%   | 88%   | 88%   | 88%   | 87%   | 87%   | 87%   | 86%   | 86%   |
| 2015 OTG                       | 2,307                                                                      |       |       |       |       |       |       |       |       |       |       |

Cardinal Heights- None Eastmount Park- None Franklin Road- 1 FDK, Gym GL Armstrong- 2 FDK - renos Linden Park- Closed Pauline Johnson- None Queensdale- 1 FDK - reno Ridgemount- None \*\* If a school is proposed to close and contains a daycare (Eastmount Park, Linden Park) that daycare will be accommodated in different HWDSB School.