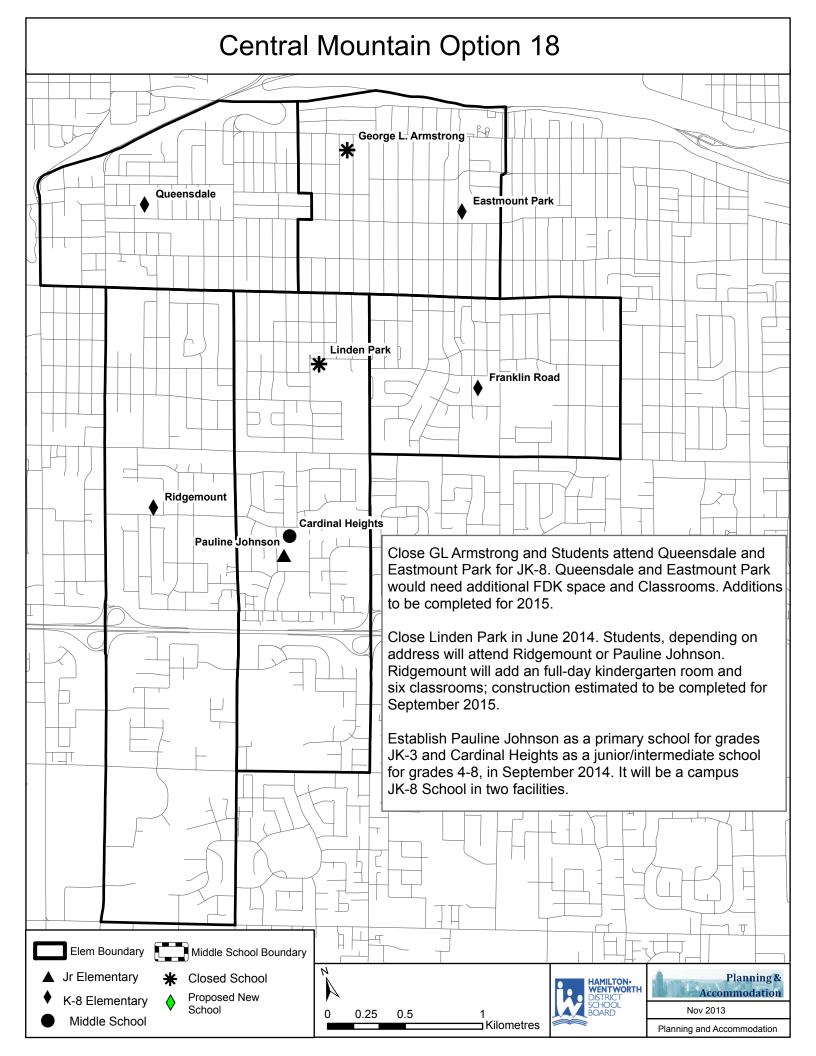

| School                         | OTG                                                                                               | 2013  | 2014  | 2015  | 2016  | 2017  | 2018  | 2019  | 2020  | 2021  | 2022  |
|--------------------------------|---------------------------------------------------------------------------------------------------|-------|-------|-------|-------|-------|-------|-------|-------|-------|-------|
| Cardinal Heights (4-8)         | 308<br>348<br>414<br>463<br>633<br>633<br>) 319<br>314<br>279<br>345<br>290<br>443<br>Current OTG | 312   | 249   | 241   | 246   | 265   | 278   | 287   | 278   | 278   | 276   |
|                                |                                                                                                   | 101%  | 81%   | 78%   | 80%   | 86%   | 90%   | 93%   | 90%   | 90%   | 90%   |
| Eastmount Park (JK-8 2015)     | 348                                                                                               | 216   | 219   | 398   | 402   | 390   | 376   | 370   | 371   | 350   | 351   |
|                                | 414                                                                                               | 62%   | 63%   | 96%   | 97%   | 94%   | 91%   | 89%   | 90%   | 84%   | 85%   |
| Franklin Road (JK-8)           | 163                                                                                               | 355   | 358   | 347   | 346   | 343   | 339   | 340   | 337   | 341   | 337   |
|                                | 403                                                                                               | 77%   | 77%   | 75%   | 75%   | 74%   | 73%   | 73%   | 73%   | 74%   | 73%   |
| George L. Armstrong (Closed    | 633 -                                                                                             | 327   | 318   |       |       |       |       |       |       |       |       |
| June 2015)                     |                                                                                                   | 52%   | 50%   |       |       |       |       |       |       |       |       |
| Linden Park (Closed June 2014) | 210                                                                                               | 154   |       |       |       |       |       |       |       |       |       |
|                                | 519                                                                                               | 48%   |       |       |       |       |       |       |       |       |       |
| Pauline Johnson (JK-3)         | 31/                                                                                               | 265   | 302   | 290   | 288   | 285   | 285   | 286   | 287   | 287   | 287   |
| Faume Johnson (JR-3)           | 514                                                                                               | 84%   | 96%   | 92%   | 92%   | 91%   | 91%   | 91%   | 91%   | 91%   | 91%   |
| Queensdale (JK-8 2015)         | 279                                                                                               | 188   | 195   | 318   | 321   | 309   | 303   | 292   | 288   | 282   | 278   |
| Queensuale (JK-8 2015)         | 345                                                                                               | 67%   | 70%   | 92%   | 93%   | 90%   | 88%   | 85%   | 83%   | 82%   | 81%   |
| Ridgemount (JK-8)              | 290                                                                                               | 247   | 436   | 440   | 435   | 435   | 428   | 441   | 443   | 445   | 449   |
| Kiugembunt (JK-8)              | 443                                                                                               | 85%   | 150%  | 99%   | 98%   | 98%   | 97%   | 100%  | 100%  | 100%  | 101%  |
| Total                          | Current OTG                                                                                       | 2,062 | 2,078 | 2,033 | 2,038 | 2,026 | 2,009 | 2,016 | 2,003 | 1,983 | 1,978 |
|                                | 2,954                                                                                             | 70%   | 79%   | 89%   | 89%   | 89%   | 88%   | 88%   | 88%   | 87%   | 86%   |
| 2014 OTG                       | 2,635                                                                                             |       |       |       |       |       |       |       |       |       |       |
| 2015 OTG                       | 2,287                                                                                             |       |       |       |       |       |       |       |       |       |       |

Cardinal Heights- None Eastmount Park- 1 FDK, 2 Classroom, Possible Gym Franklin Road- None GL Armstrong- Closed Linden Park- Closed Pauline Johnson- None Queensdale- 1 FDK, 2 Classroom Ridgemount- 1 FDK, 6 Room, Gym