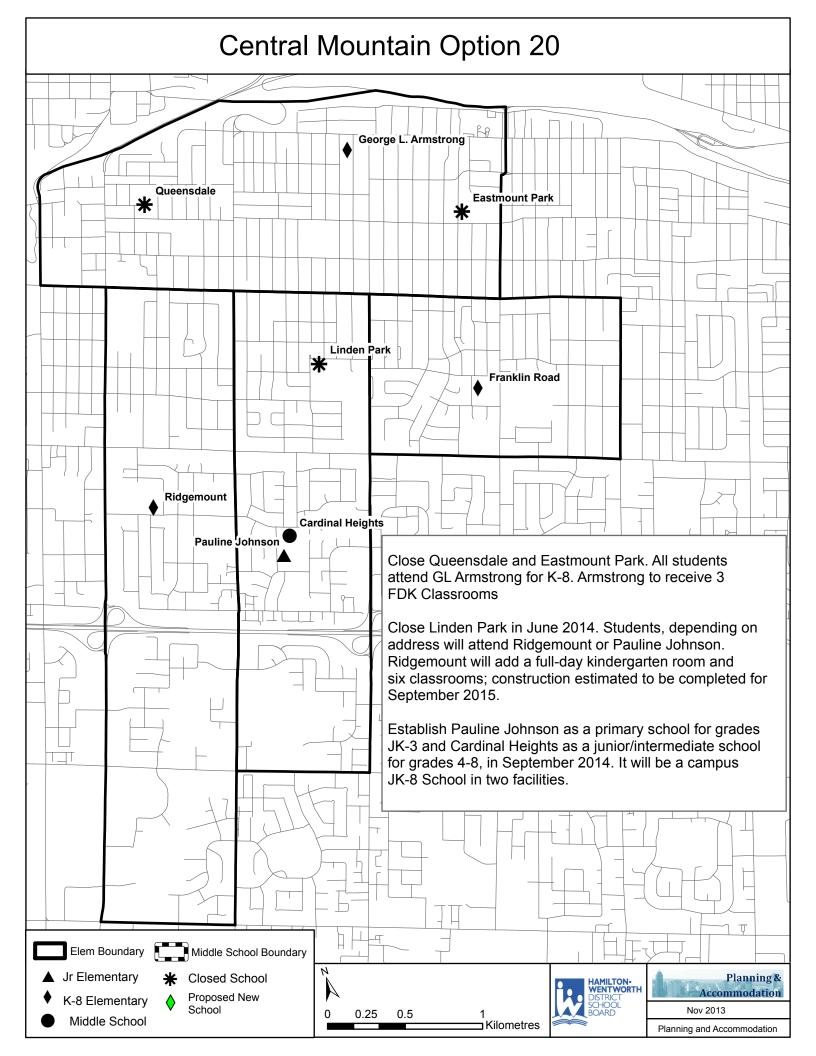

Cardinal Heights- Closed Eastmount Park- Closed Franklin Road- None GL Armstrong- 3 FDK Linden Park- Closed Pauline Johnson- None Queensdale- Closed Ridgemount- 1 FDK, 6 Classrooms, Gym

| School                         | OTG         | 2013  | 2014  | 2015  | 2016  | 2017  | 2018  | 2019  | 2020  | 2021  | 2022  |
|--------------------------------|-------------|-------|-------|-------|-------|-------|-------|-------|-------|-------|-------|
| Cardinal Heights (4-8)         | 308         | 312   | 249   | 241   | 246   | 265   | 278   | 287   | 278   | 278   | 276   |
|                                | 508         | 101%  | 81%   | 78%   | 80%   | 86%   | 90%   | 93%   | 90%   | 90%   | 90%   |
| Eastmount Park (Closed June    | 348         | 216   | 219   |       |       |       |       |       |       |       |       |
| 2015)                          |             | 62%   | 63%   |       |       |       |       |       |       |       |       |
| Franklin Road (JK-8)           | 463         | 355   | 358   | 347   | 346   | 343   | 339   | 340   | 337   | 341   | 337   |
|                                | 405         | 77%   | 77%   | 75%   | 75%   | 74%   | 73%   | 73%   | 73%   | 74%   | 73%   |
| George L. Armstrong (JK-8)     | 633         | 327   | 318   | 715   | 723   | 699   | 679   | 662   | 659   | 632   | 629   |
|                                | 693         | 52%   | 50%   | 103%  | 104%  | 101%  | 98%   | 96%   | 95%   | 91%   | 91%   |
| Linden Park (Closed June 2014) | 319         | 154   |       |       |       |       |       |       |       |       |       |
|                                | 519         | 48%   |       |       |       |       |       |       |       |       |       |
| Pauline Johnson (JK-3)         | 314         | 265   | 302   | 290   | 288   | 285   | 285   | 286   | 287   | 287   | 287   |
| Pauline Johnson (JK-3)         | 514         | 84%   | 96%   | 92%   | 92%   | 91%   | 91%   | 91%   | 91%   | 91%   | 91%   |
| Queensdale (Closed 2015)       | 279         | 188   | 195   |       |       |       |       |       |       |       |       |
| Queensuale (closed 2013)       | 275         | 67%   | 70%   |       |       |       |       |       |       |       |       |
| Ridgemount (JK-8)              | 290         | 247   | 436   | 440   | 435   | 435   | 428   | 441   | 443   | 445   | 449   |
| Kidgemount (JK-8)              | 448         | 85%   | 150%  | 98%   | 97%   | 97%   | 96%   | 98%   | 99%   | 99%   | 100%  |
| Total                          | Current OTG | 2,062 | 2,078 | 2,033 | 2,038 | 2,027 | 2,009 | 2,016 | 2,003 | 1,983 | 1,978 |
|                                | 2,954       | 70%   | 70%   | 91%   | 92%   | 91%   | 90%   | 91%   | 90%   | 89%   | 89%   |
| 2014 OTG                       | 2,635       |       |       |       |       |       |       |       |       |       |       |
| 2015 OTG                       | 2,226       |       |       |       |       |       |       |       |       |       |       |

Cardinal Heights- None Eastmount Park- Closed Franklin Road- None GL Armstrong- 3 FDK Linden Park- Closed Pauline Johnson- None Queensdale- Closed Ridgemount- 1 FDK, 6 Classrooms, Gym