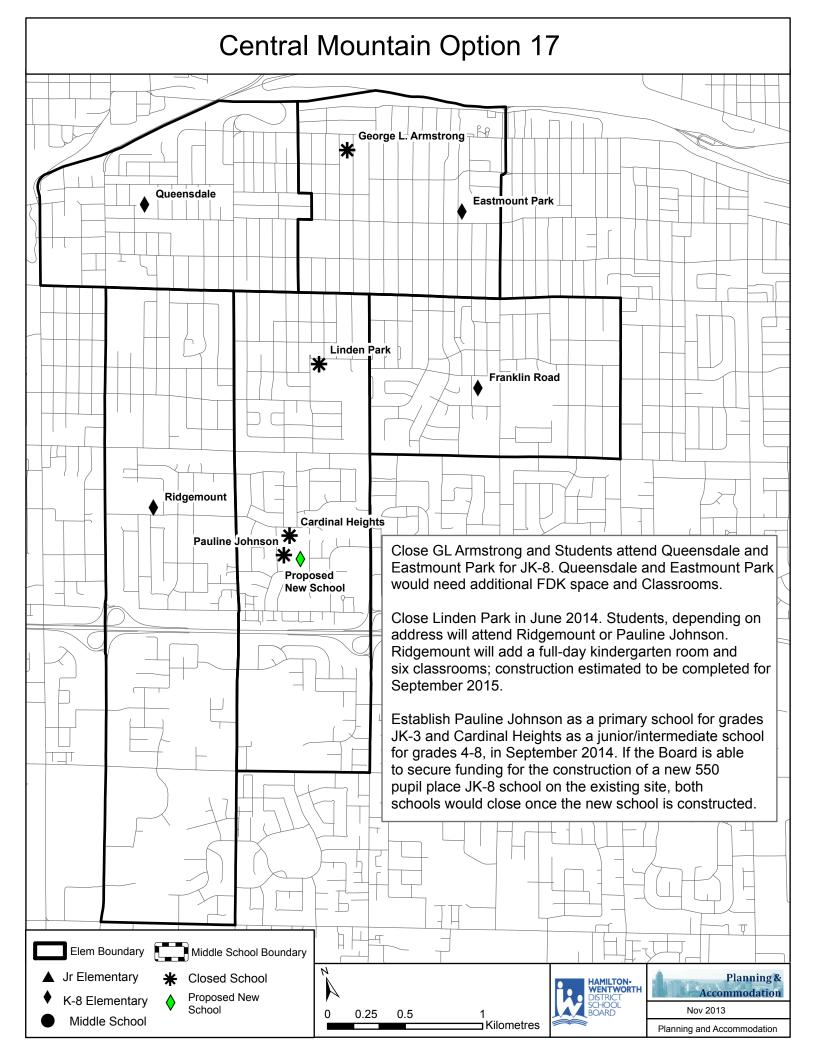

#### Option 17

| School                           | OTG         | 2013  | 2014  | 2015  | 2016  | 2017  | 2018  | 2019  | 2020  | 2021  | 2022  |
|----------------------------------|-------------|-------|-------|-------|-------|-------|-------|-------|-------|-------|-------|
| Cardinal Heights (4-8)           | 308         | 312   | 249   | 241   | 246   |       |       |       |       |       |       |
|                                  | 508         | 101%  | 81%   | 78%   | 80%   |       |       |       |       |       |       |
| Eastmount Park (JK-8 2015)       | 348         | 216   | 219   | 398   | 402   | 390   | 376   | 370   | 371   | 350   | 351   |
|                                  | 414         | 62%   | 63%   | 96%   | 97%   | 94%   | 91%   | 89%   | 90%   | 84%   | 85%   |
| Franklin Road (JK-8)             | 463         | 355   | 358   | 347   | 346   | 343   | 339   | 340   | 337   | 341   | 337   |
|                                  | 403         | 77%   | 77%   | 75%   | 75%   | 74%   | 73%   | 73%   | 73%   | 74%   | 73%   |
| George L. Armstrong (Closed      | 633         | 327   | 318   |       |       |       |       |       |       |       |       |
| June 2015)                       | 035         | 52%   | 50%   |       |       |       |       |       |       |       |       |
| New K-8 on Cardinal Heights Site | 550         |       |       |       |       | 550   | 563   | 573   | 565   | 565   | 563   |
| (Open 2017)                      |             |       |       |       |       | 100%  | 102%  | 104%  | 103%  | 103%  | 102%  |
| Linden Park (Closed June 2014)   | 319         | 154   |       |       |       |       |       |       |       |       |       |
|                                  |             | 48%   |       |       |       |       |       |       |       |       |       |
| Pauline Johnson (JK-3)           | 314         | 265   | 302   | 290   | 288   |       |       |       |       |       |       |
| Pauline Johnson (JK-3)           |             | 84%   | 96%   | 92%   | 92%   |       |       |       |       |       |       |
| Queensdale (JK-8 2015)           | 279         | 188   | 195   | 318   | 321   | 309   | 303   | 292   | 288   | 282   | 278   |
| Queensuale (JK-0 2015)           | 345         | 67%   | 70%   | 92%   | 93%   | 90%   | 88%   | 85%   | 83%   | 82%   | 81%   |
| Ridgemount (JK-8)                | 290         | 247   | 436   | 440   | 435   | 435   | 428   | 441   | 443   | 445   | 449   |
| Ridgemount (JR-0)                | 443         | 85%   | 150%  | 99%   | 98%   | 98%   | 97%   | 100%  | 100%  | 100%  | 101%  |
| Total                            | Current OTG | 2,062 | 2,078 | 2,033 | 2,038 | 2,026 | 2,009 | 2,016 | 2,003 | 1,983 | 1,978 |
|                                  | 2,954       | 70%   | 79%   | 89%   | 89%   | 91%   | 91%   | 91%   | 90%   | 90%   | 89%   |
| 2014 OTG                         | 2,635       |       |       |       |       |       |       |       |       |       |       |
| 2015 OTG                         | 2,287       |       |       |       |       |       |       |       |       |       |       |
|                                  |             |       |       |       |       |       |       |       |       |       |       |

# 2017 OTG Potential Renovations/Additions

Cardinal Heights- Closed

Eastmount Park- 1 FDK, 2 Classroom, Possible Gym

2,215

Franklin Road- None

**GL** Armstrong- Closed

Linden Park- Closed Pauline Johnson- None Queensdale- 1 FDK, 2 Classroom Ridgemount- 1 FDK, 6 Room, Gym