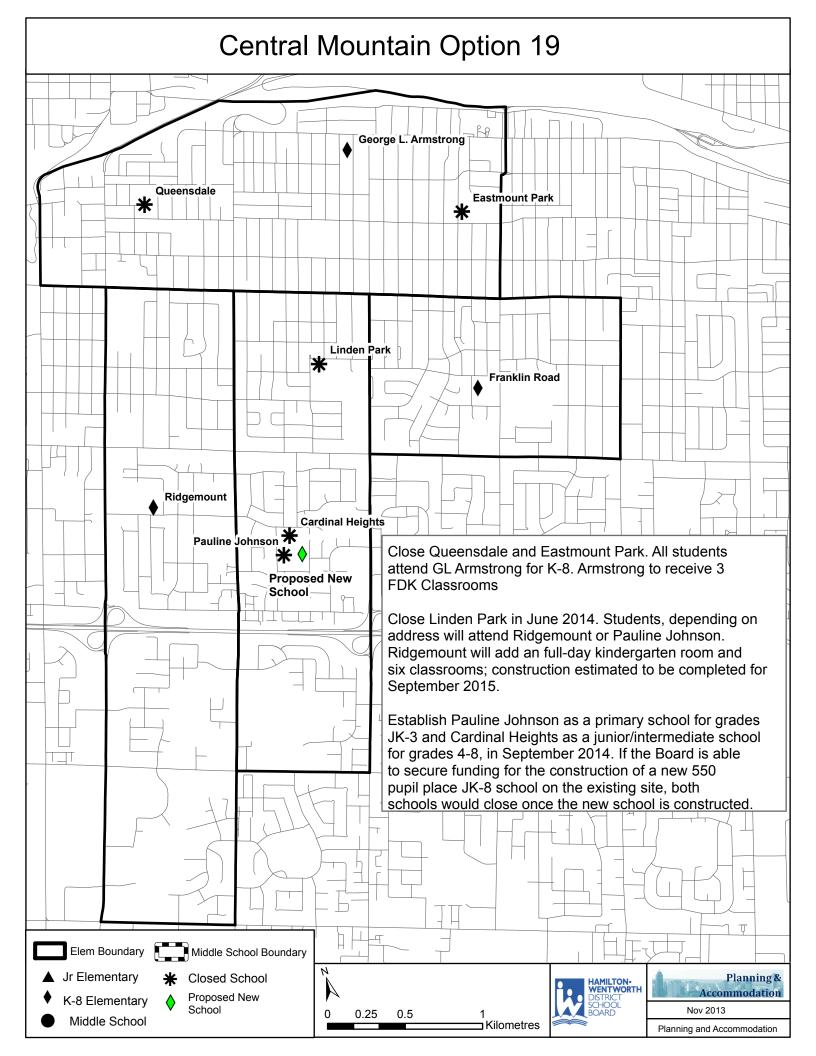

| School                           | OTG         | 2013  | 2014  | 2015  | 2016  | 2017  | 2018  | 2019  | 2020  | 2021  | 2022  |
|----------------------------------|-------------|-------|-------|-------|-------|-------|-------|-------|-------|-------|-------|
| Cardinal Heights (4-8)           | 308         | 312   | 249   | 241   | 246   |       |       |       |       |       |       |
| Cardinal Heights (4-6)           | 508         | 101%  | 81%   | 78%   | 80%   |       |       |       |       |       |       |
| Eastmount Park (Closed June      | 348         | 216   | 219   |       |       |       |       |       |       |       |       |
| 2015)                            | 548         | 62%   | 63%   |       |       |       |       |       |       |       |       |
| Franklin Road (JK-8)             | 463         | 355   | 358   | 347   | 346   | 343   | 339   | 340   | 337   | 341   | 337   |
|                                  | 403         | 77%   | 77%   | 75%   | 75%   | 74%   | 73%   | 73%   | 73%   | 74%   | 73%   |
| George L. Armstrong (JK-8)       | 633         | 327   | 318   | 715   | 723   | 699   | 679   | 662   | 659   | 632   | 629   |
| George L. Annstrong (JK-8)       | 693         | 52%   | 50%   | 103%  | 104%  | 101%  | 98%   | 96%   | 95%   | 91%   | 91%   |
| Linden Derk (Cleared Lune 2014)  | 319         | 154   |       |       |       |       |       |       |       |       |       |
| Linden Park (Closed June 2014)   | 515         | 48%   |       |       |       |       |       |       |       |       |       |
| New K-8 on Cardinal Heights Site | 550 -       |       |       |       |       | 550   | 563   | 573   | 565   | 565   | 563   |
| (Open 2017)                      |             |       |       |       |       | 100%  | 102%  | 104%  | 103%  | 103%  | 102%  |
| Deuline Johnson (IV 5)           | 314         | 265   | 302   | 290   | 288   |       |       |       |       |       |       |
| Pauline Johnson (JK-5)           | 514         | 84%   | 96%   | 92%   | 92%   |       |       |       |       |       |       |
| Queensdale (Closed 2015)         | 279         | 188   | 195   |       |       |       |       |       |       |       |       |
| Queensuale (Closed 2015)         | 279         | 67%   | 70%   |       |       |       |       |       |       |       |       |
| Ridgemount (JK-8)                | 290         | 247   | 436   | 440   | 435   | 435   | 428   | 441   | 443   | 445   | 449   |
| Kidgemodiit (JK-8)               | 448         | 85%   | 150%  | 98%   | 97%   | 97%   | 96%   | 98%   | 99%   | 99%   | 100%  |
| Total                            | Current OTG | 2,062 | 2,078 | 2,033 | 2,038 | 2,026 | 2,009 | 2,016 | 2,003 | 1,983 | 1,978 |
|                                  | 2,954       | 70%   | 70%   | 91%   | 92%   | 94%   | 93%   | 94%   | 93%   | 92%   | 92%   |
| 2014 OTG                         | 2,635       |       |       |       |       |       |       |       |       |       |       |
| 2015 OTG                         | 2,226       |       |       |       |       |       |       |       |       |       |       |
| 2017 OTG                         | 2,154       |       |       |       |       |       |       |       |       |       |       |

Cardinal Heights- Closed Eastmount Park- Closed Franklin Road- None GL Armstrong- 3 FDK Linden Park- Closed Pauline Johnson- None Queensdale- Closed Ridgemount- 1 FDK, 6 Classrooms, Gym

| School                         | OTG         | 2013  | 2014  | 2015  | 2016  | 2017  | 2018  | 2019  | 2020  | 2021  | 2022  |
|--------------------------------|-------------|-------|-------|-------|-------|-------|-------|-------|-------|-------|-------|
| Cardinal Heights (4-8)         | 308         | 312   | 249   | 241   | 246   | 265   | 278   | 287   | 278   | 278   | 276   |
|                                | 508         | 101%  | 81%   | 78%   | 80%   | 86%   | 90%   | 93%   | 90%   | 90%   | 90%   |
| Eastmount Park (Closed June    | 348         | 216   | 219   |       |       |       |       |       |       |       |       |
| 2015)                          |             | 62%   | 63%   |       |       |       |       |       |       |       |       |
| Franklin Road (JK-8)           | 463         | 355   | 358   | 347   | 346   | 343   | 339   | 340   | 337   | 341   | 337   |
|                                | 405         | 77%   | 77%   | 75%   | 75%   | 74%   | 73%   | 73%   | 73%   | 74%   | 73%   |
| George L. Armstrong (JK-8)     | 633         | 327   | 318   | 715   | 723   | 699   | 679   | 662   | 659   | 632   | 629   |
|                                | 693         | 52%   | 50%   | 103%  | 104%  | 101%  | 98%   | 96%   | 95%   | 91%   | 91%   |
| Linden Park (Closed June 2014) | 319         | 154   |       |       |       |       |       |       |       |       |       |
|                                | 519         | 48%   |       |       |       |       |       |       |       |       |       |
| Pauline Johnson (JK-3)         | 314         | 265   | 302   | 290   | 288   | 285   | 285   | 286   | 287   | 287   | 287   |
| Pauline Johnson (JK-3)         | 514         | 84%   | 96%   | 92%   | 92%   | 91%   | 91%   | 91%   | 91%   | 91%   | 91%   |
| Queensdale (Closed 2015)       | 279         | 188   | 195   |       |       |       |       |       |       |       |       |
| Queensuale (closed 2013)       | 275         | 67%   | 70%   |       |       |       |       |       |       |       |       |
| Ridgemount (JK-8)              | 290         | 247   | 436   | 440   | 435   | 435   | 428   | 441   | 443   | 445   | 449   |
| Kidgemount (JK-8)              | 448         | 85%   | 150%  | 98%   | 97%   | 97%   | 96%   | 98%   | 99%   | 99%   | 100%  |
| Total                          | Current OTG | 2,062 | 2,078 | 2,033 | 2,038 | 2,027 | 2,009 | 2,016 | 2,003 | 1,983 | 1,978 |
|                                | 2,954       | 70%   | 70%   | 91%   | 92%   | 91%   | 90%   | 91%   | 90%   | 89%   | 89%   |
| 2014 OTG                       | 2,635       |       |       |       |       |       |       |       |       |       |       |
| 2015 OTG                       | 2,226       |       |       |       |       |       |       |       |       |       |       |

Cardinal Heights- None Eastmount Park- Closed Franklin Road- None GL Armstrong- 3 FDK Linden Park- Closed Pauline Johnson- None Queensdale- Closed Ridgemount- 1 FDK, 6 Classrooms, Gym