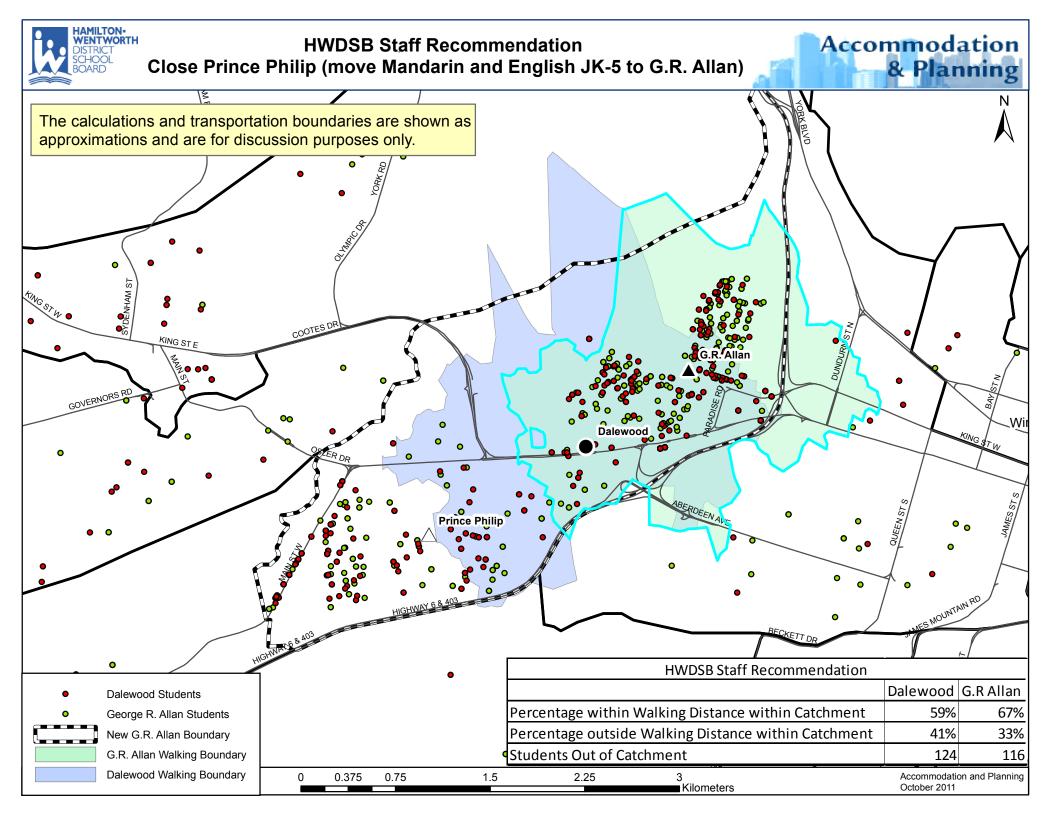

| HWDSB Staff Recommendation  |          |            |       |            |  |  |  |
|-----------------------------|----------|------------|-------|------------|--|--|--|
|                             | Dalewood | G.R Allan  |       |            |  |  |  |
|                             | Total    | Percentage | Total | Percentage |  |  |  |
| Within Walking Distance     | 150      | 59%        | 351   | 67%        |  |  |  |
| Outside of Walking Distance | 103      | 41%        | 175   | 33%        |  |  |  |
| Total                       | 253      | 100%       | 526   | 100%       |  |  |  |