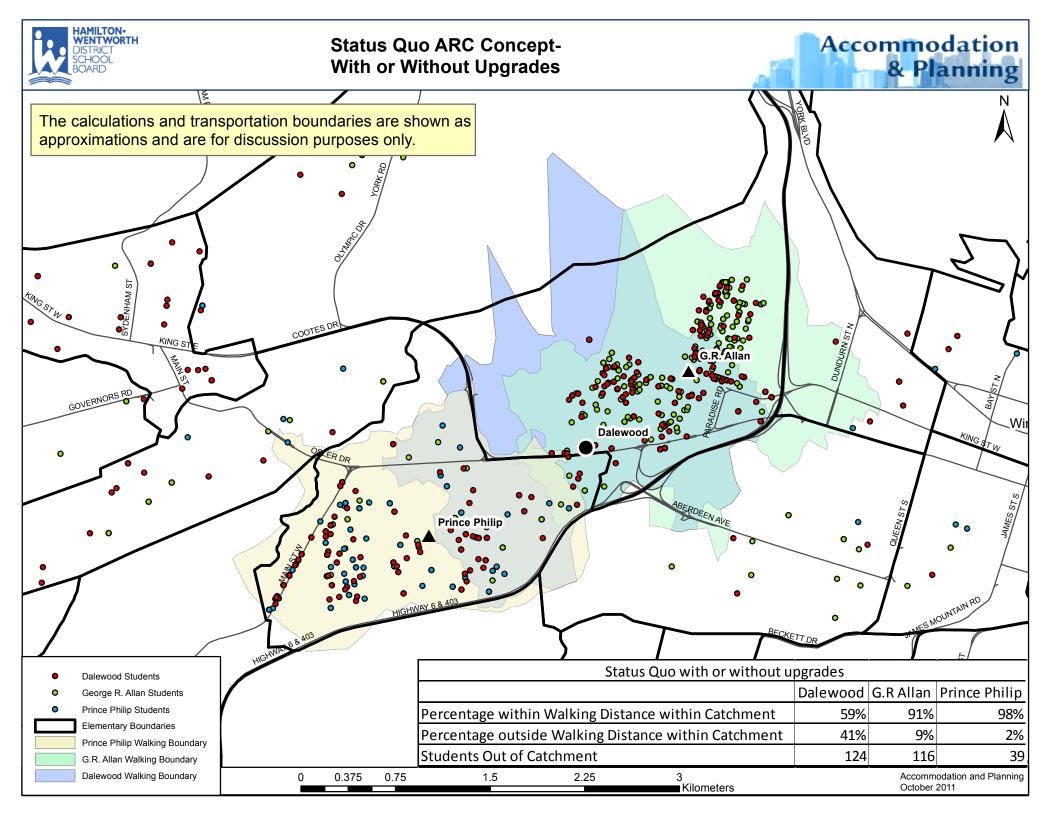

| Total Students Residing In Catchment | 779 |  |  |
|--------------------------------------|-----|--|--|
| Total Students Out of Catchment      | 240 |  |  |

| Status Quo with or without upgrades |                    |            |               |            |       |            |  |  |
|-------------------------------------|--------------------|------------|---------------|------------|-------|------------|--|--|
|                                     | Dalewood G.R Allan |            | Prince Philip |            |       |            |  |  |
|                                     | Total              | Percentage | Total         | Percentage | Total | Percentage |  |  |
| Within Walking Distance             | 150                | 59%        | 346           | 91%        | 143   | 98%        |  |  |
| Outside of Walking Distance         | 103                | 41%        | 34            | 9%         | 3     | 2%         |  |  |
| Total                               | 253                | 100%       | 380           | 100%       | 146   | 100%       |  |  |