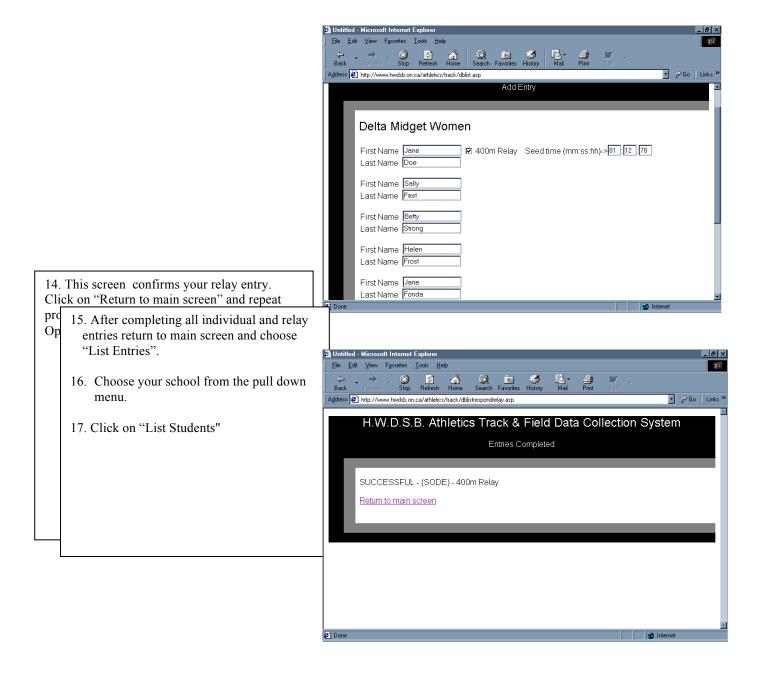

## SECONDARY TRACK AND FIELD Thursday, May 15, 2014

Entry Deadline: Monday, May 12 @ 4 pm

14. This screen confirms your relay entry. Click on "Return to main screen" and repeat process for each relay team. Don't forget the Open 1600 relay teams.

process for relays.

Print copies of both your individual entries and relay entries from the "List Entries" and "List Relay Teams" on main screen.

These lists are your confirmation of entries and will be needed in case of