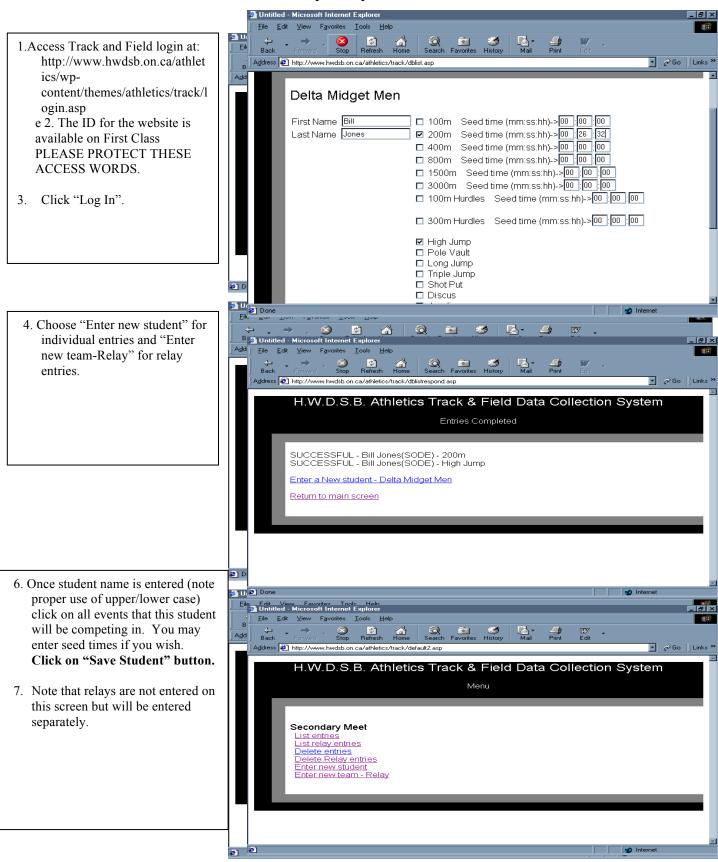

## SECONDARY TRACK AND FIELD Thursday, May 15, 2014

Entry Deadline: Monday, May 12 @ 4 pm

14. This screen confirms your relay entry. Click on "Return to main screen" and repeat process for each relay team. Don't forget the Open 1600 relay teams.

process for relays.

Print copies of both your individual entries and relay entries from the "List Entries" and "List Relay Teams" on main screen.

These lists are your confirmation of entries and will be needed in case of