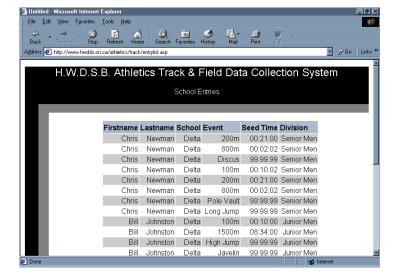

### 5. ENTRY PROCEDURE AND COMPETITOR NUMBERS

- A. Competitors must be entered according to the specified entry procedure. Please refer to "Entry Procedure For Secondary Track and Field".
- B. Track competitors must wear the appropriate number assigned to the competitor.
- C. Competitors not wearing a properly assigned competitor number shall be denied the privilege of competing.
- D. The meet will run according to an order of events (copy attached).

## SECONDARY TRACK AND FIELD Thursday, May 15, 2014

Entry Deadline: Monday, May 12 @ 4 pm

14. This screen confirms your relay entry. Click on "Return to main screen" and repeat process for each relay team. Don't forget the Open 1600 relay teams.

process for relays.

Print copies of both your individual entries and relay entries from the "List Entries" and "List Relay Teams" on main screen.

These lists are your confirmation of entries and will be needed in case of