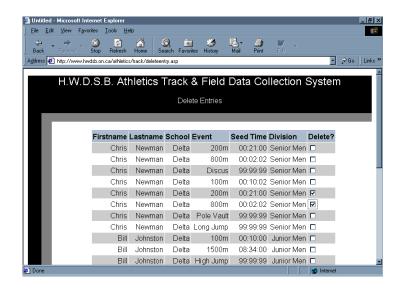

## SECONDARY TRACK AND FIELD Thursday, May 15, 2014

Entry Deadline: Monday, May 12 @ 4 pm

14. This screen confirms your relay entry. Click on "Return to main screen" and repeat process for each relay team. Don't forget the Open 1600 relay teams.

process for relays.

Print copies of both your individual entries and relay entries from the "List Entries" and "List Relay Teams" on main screen.

These lists are your confirmation of entries and will be needed in case of