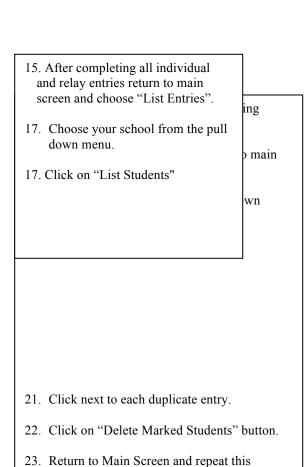

process for relays.

Print copies of both your individual entries and relay entries from the "List Entries" and "List Relay Teams" on main screen.

These lists are your confirmation of entries and will be needed in case of